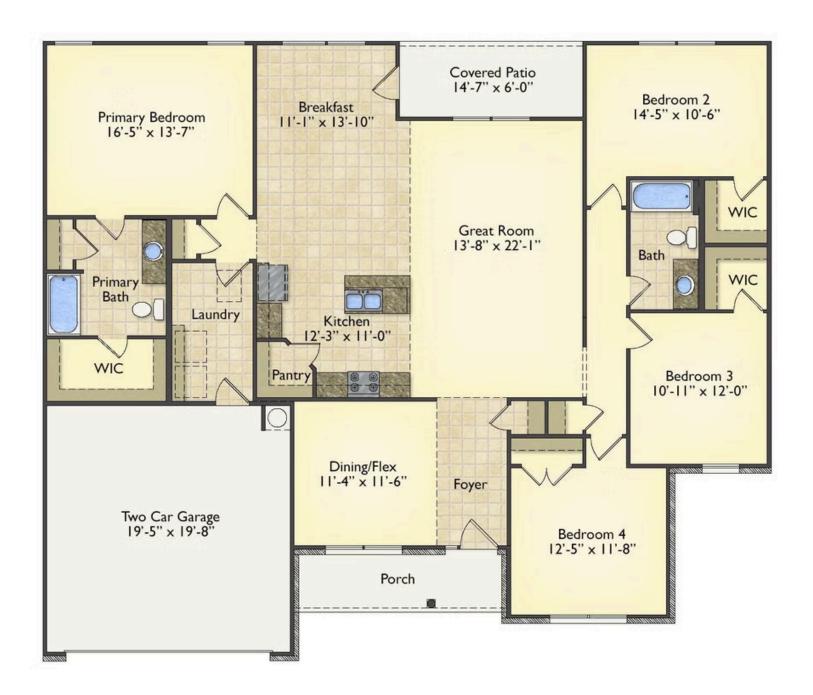

Imagine gathering with loved ones in the light-filled and spacious family room in an open design that embraces the kitchen and breakfast room. The gourmet kitchen is ready to be customized to suit your needs, plus there's a formal dining room and a covered patio with the freedom to expand and create your dream home.

At the end of the day, you can retire to your private primary suite with a walk-in closet and a primary bath. The three secondary bedrooms have generous closets and there's a central full bath for added convenience. Completing this sensational 2,054 sqft plan is a large laundry room, a flex room which could be your dream study, guest suite or playroom, the choice is all yours when it comes to the Lexington.