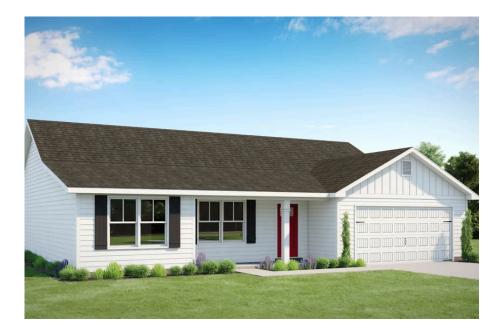

## Priced From **\$228,990**

**1 Exterior Styles Available** 

- \_ 1,704+ Sq. Ft.
- 📇 4 Bedrooms
- 💮 2 Bathrooms
- 📇 2 Car Garage

The Fountain combines modern elegance with relaxed living, offering a thoughtfully designed space that's ideal for entertaining or simply unwinding. With four bedrooms and two bathrooms, this home provides both flexibility and functionality to fit your lifestyle.

This brochure likely depicts actual pictures of homes that were personalized for their owners by Red Door Homes, so what is pictured may not be the Included Feature version of this Home Plan or even be an actual depiction of size, etc. due to available structural changes. Furthermore, Red Door Homes reserves the right to make changes or updates to home plans at any time, so the best information can be learned by speaking with one of our Dream Home Consultants to better understand what we have available, how you can personalize the home to your liking, and create your own Dream Home.