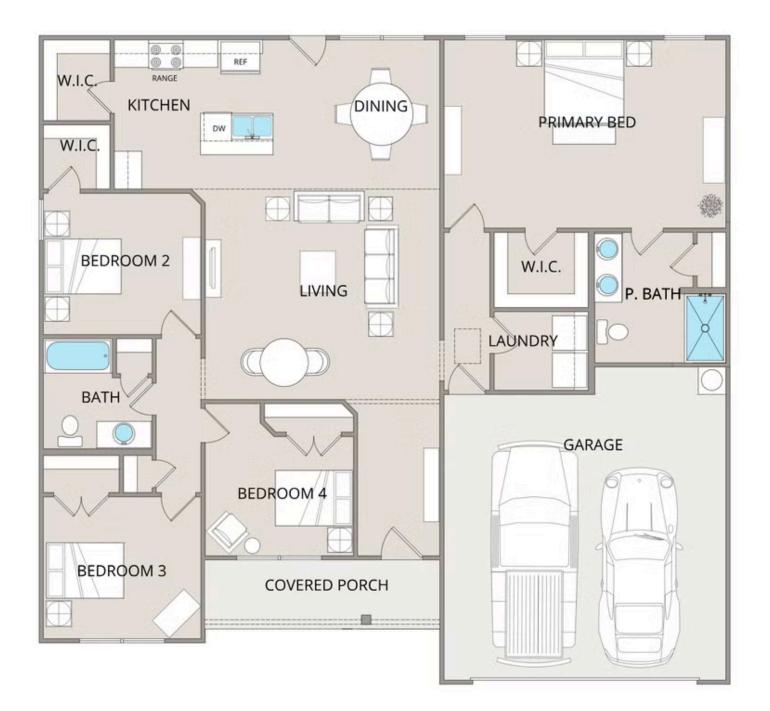

Designed with privacy in mind, the split-bedroom layout ensures a quiet retreat in the spacious primary suite, complete with a luxurious en-suite bathroom and walk-in closet. The open-concept kitchen flows seamlessly into the dining area and great room, creating a welcoming space perfect for gatherings or quiet nights in. With upgraded cabinetry, granite countertops, stainless steel appliances, and a sleek pull-out faucet, the kitchen is both stylish and practical.

For those who love outdoor living, the option to add a covered porch offers the perfect spot to sip coffee in the morning or relax at the end of the day. The fourth bedroom can easily be transformed into a home office, study, or playroom, giving you the flexibility to adapt the space to your needs.

With customization options and high-quality finishes—including upgraded baseboards, stylish interior doors, and coordinated hardware—the Fountain floorplan is designed to grow with you, offering the perfect balance of comfort, versatility, and modern design.