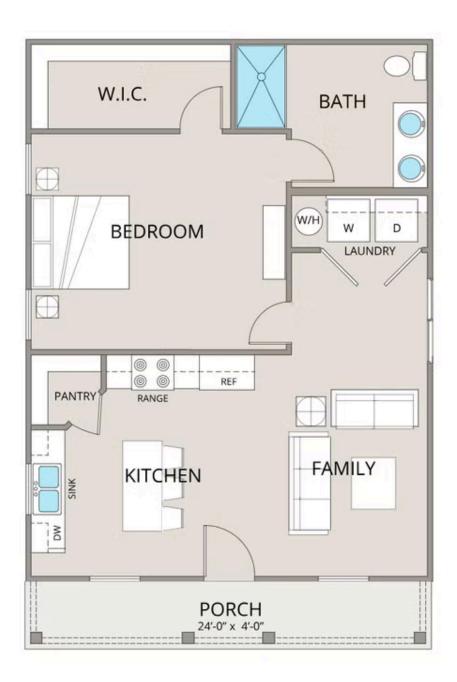

Step inside to an inviting, open-concept kitchen and family room filled with natural light. The kitchen is designed with modern features, including upgraded cabinetry, granite countertops, stainless steel appliances, and a sleek pull-out faucet. Whether you're cooking a meal or entertaining friends, this space is both functional and stylish.

The primary bedroom, tucked away at the back of the home, provides privacy and includes a spacious walk-in closet for all your storage needs. The bathroom has been upgraded for comfort, featuring a large fiberglass shower, raised-height vanity, and elegant finishes that bring a spa-like feel to your daily routine.

A dedicated laundry room adds convenience to everyday life, and with custom interior details like upgraded baseboards, stylish door options, and coordinated hardware, the Fletcher floorplan feels polished from top to bottom. Designed for both comfort and practicality, this home is the perfect place to relax, gather, and make your own.