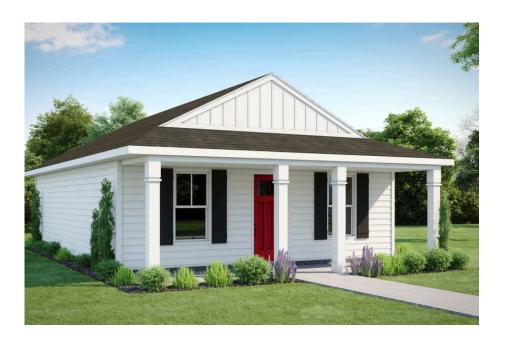

## Fletcher Cumberland

## Priced From **\$121,990**

- **1 Exterior Styles Available**
- \_ **768+ Sq. Ft**.
- 📇 1 2 Bedrooms
- 💮 1 Bathrooms

The **Fletcher** floorplan offers the perfect balance of cozy charm and thoughtful design, making it a great choice for individuals, couples, or small families. With **768 square feet**, it features the flexibility of one or two bedrooms and one bathroom, allowing you to personalize the space to fit your lifestyle.

This brochure likely depicts actual pictures of homes that were personalized for their owners by Red Door Homes, so what is pictured may not be the Included Feature version of this Home Plan or even be an actual depiction of size, etc. due to available structural changes. Furthermore, Red Door Homes reserves the right to make changes or updates to home plans at any time, so the best information can be learned by speaking with one of our Dream Home Consultants to better understand what we have available, how you can personalize the home to your liking, and create your own Dream Home.