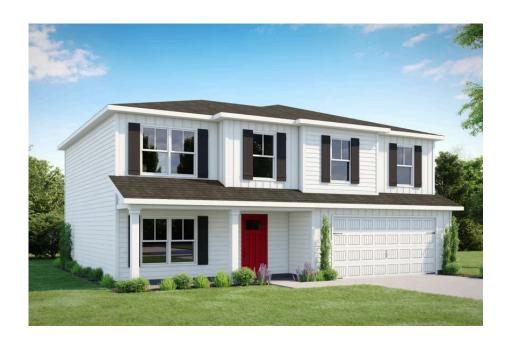

## Fairview

Priced From \$261,990

**1 Exterior Styles Available** 

\_ 2,158+ Sq. Ft.

4 Bedrooms

2.5 Bathrooms

🖴 2 Car Garage

The Fairview is a spacious 4-bedroom, 2.5-bath home that blends open-concept living with thoughtful design. It's become a favorite among homeowners—so much so that we made it one of our model homes!

The first floor keeps conversations flowing with a seamless layout connecting the kitchen, breakfast room, and great room. Staggered-height cabinets, granite countertops, a sleek pull-out faucet, and stainless steel appliances make the kitchen both stylish and functional. A beaded garage door and decorative front door add curb appeal, while inside, natural light and modern finishes create a warm and inviting atmosphere.