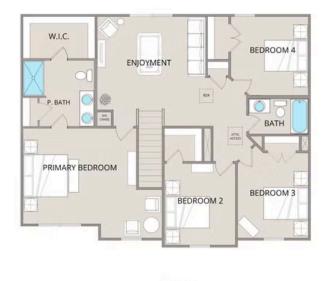

Upstairs, the primary suite is a true retreat with a private bath, raised-height vanity with granite tops, and a spacious walk-in closet. The versatile loft is perfect for a homework station, reading nook, or even an additional great room. Plus, you have the option to move the utility room upstairs for added convenience!

## Fairview Cumberland

UPPER

This brochure likely depicts actual pictures of homes that were personalized for their owners by Red Door Homes, so what is pictured may not be the Included Feature version of this Home Plan or even be an actual depiction of size, etc. due to available structural changes. Furthermore, Red Door Homes reserves the right to make changes or updates to home plans at any time, so the best information can be learned by speaking with one of our Dream Home Consultants to better understand what we have available, how you can personalize the home to your liking, and create your own Dream Home.