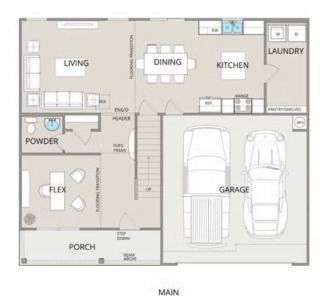

The first floor keeps conversations flowing with a seamless layout connecting the kitchen, breakfast room, and great room. Staggered-height cabinets, granite countertops, a sleek pull-out faucet, and stainless steel appliances make the kitchen both stylish and functional. A beaded garage door and decorative front door add curb appeal, while inside, natural light and modern finishes create a warm and inviting atmosphere.

## Fairview Cumberland

This brochure likely depicts actual pictures of homes that were personalized for their owners by Red Door Homes, so what is pictured may not be the Included Feature version of this Home Plan or even be an actual depiction of size, etc. due to available structural changes. Furthermore, Red Door Homes reserves the right to make changes or updates to home plans at any time, so the best information can be learned by speaking with one of our Dream Home Consultants to better understand what we have available, how you can personalize the home to your liking, and create your own Dream Home.