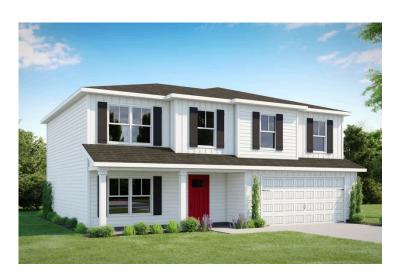

## Fairview

Priced From \$261,990

**1 Exterior Styles Available** 

\_ 2,158+ Sq. Ft.

4 Bedrooms

2.5 Bathrooms

🖴 2 Car Garage

The Fairview is a spacious 4-bedroom, 2.5-bath home that blends open-concept living with thoughtful design. It's become a favorite among homeowners—so much so that we made it one of our model homes!

The first floor keeps conversations flowing with a seamless layout connecting the kitchen, breakfast room, and great room. Staggered-height cabinets, granite countertops, a sleek pull-out faucet, and stainless steel appliances make the kitchen both stylish and functional. A beaded garage door and decorative front door add curb appeal, while inside, natural light and modern finishes create a warm and inviting atmosphere.