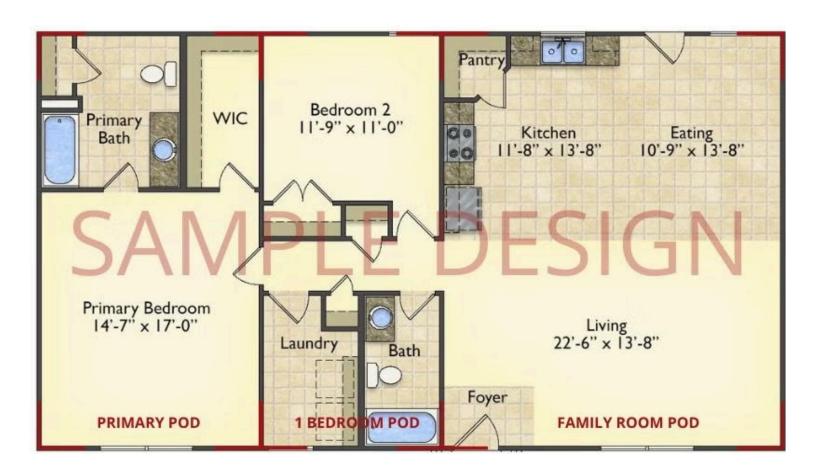

# Call for Price

11 Exterior Styles Available

\_ 983+ Sq. Ft.

📇 1 - 6 Bedrooms

<equation-block> 1 - 3 Bathrooms

DesignByU! Our newest DesignByU Plan System is a unique and cost effective solution with the PRIMARY focus being the ability to Personally Design YOUR Dream Home using our plan pieces or pre-designed home sections. With this DesignByU concept, there are a wide range of plan pieces for you to assemble to create a unique floor plan that best fits YOUR family and YOUR budget. There are hundreds of variations allowing you to piece together your Dream Home!

This method of design is a NEW and Innovative way to personalize your home. No more starting from scratch on a plan or trying to re-configure a singular floorplan to work for your family and budget. Using predesigned and inter-connecting home parts, our DesignByU System gives you the ability to assemble/design the home that you want and the home that is RIGHT for you!