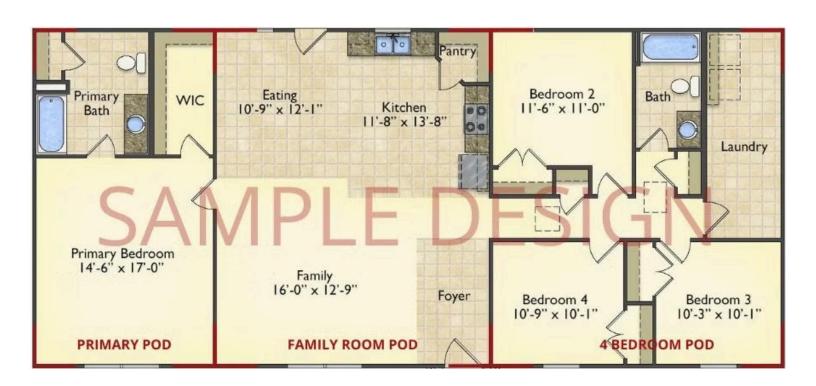

# Call for Price

11 Exterior Styles Available

\_ 983+ Sq. Ft.

📇 1 - 6 Bedrooms

<equation-block> 1 - 3 Bathrooms

DesignByU! Our newest DesignByU Plan System is a unique and cost effective solution with the PRIMARY focus being the ability to Personally Design YOUR Dream Home using our plan pieces or pre-designed home sections. With this DesignByU concept, there are a wide range of plan pieces for you to assemble to create a unique floor plan that best fits YOUR family and YOUR budget. There are hundreds of variations allowing you to piece together your Dream Home!

This method of design is a NEW and Innovative way to personalize your home. No more starting from scratch on a plan or trying to re-configure a singular floorplan to work for your family and budget. Using predesigned and inter-connecting home parts, our DesignByU System gives you the ability to assemble/design the home that you want and the home that is RIGHT for you!