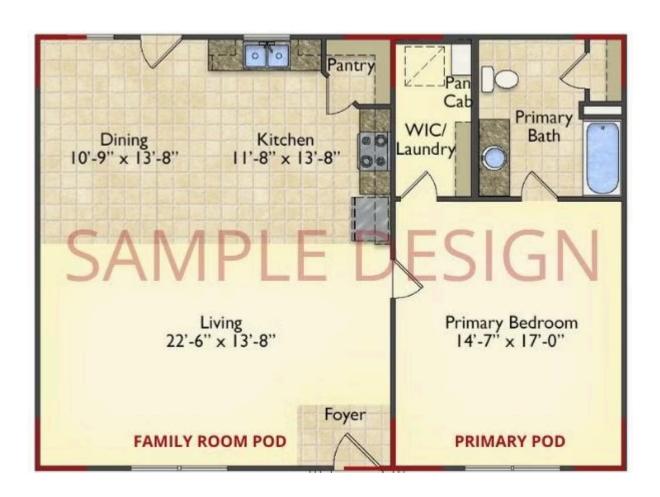

# Call for Price

11 Exterior Styles Available

\_ 983+ Sq. Ft.

📇 1 - 6 Bedrooms

<equation-block> 1 - 3 Bathrooms

DesignByU! Our newest DesignByU Plan System is a unique and cost effective solution with the PRIMARY focus being the ability to Personally Design YOUR Dream Home using our plan pieces or pre-designed home sections. With this DesignByU concept, there are a wide range of plan pieces for you to assemble to create a unique floor plan that best fits YOUR family and YOUR budget. There are hundreds of variations allowing you to piece together your Dream Home!

This method of design is a NEW and Innovative way to personalize your home. No more starting from scratch on a plan or trying to re-configure a singular floorplan to work for your family and budget. Using predesigned and inter-connecting home parts, our DesignByU System gives you the ability to assemble/design the home that you want and the home that is RIGHT for you!