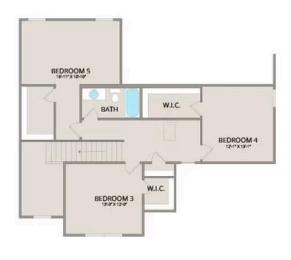

Upstairs, you'll find three spacious bedrooms, each with its own walk-in closet, along with a versatile bonus room available as a choice. Customize it as an office, craft room, or media haven. The new choice to add a full bath to the bonus room enhances its usability even further.

## **Chapel Hill Cumberland**

MAIN UPPER

This brochure likely depicts actual pictures of homes that were personalized for their owners by Red Door Homes, so what is pictured may not be the Included Feature version of this Home Plan or even be an actual depiction of size, etc. due to available structural changes. Furthermore, Red Door Homes reserves the right to make changes or updates to home plans at any time, so the best information can be learned by speaking with one of our Dream Home Consultants to better understand what we have available, how you can personalize the home to your liking, and create your own Dream Home.