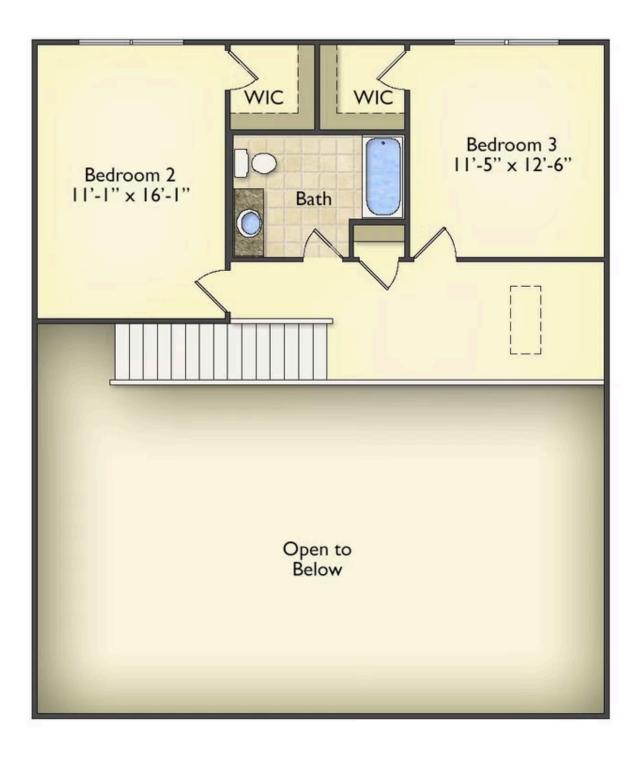

The layout extends to the second-floor bonus room which could be used to fit any of your needs, whether you're envisioning a home office, a playroom or a second living area. There is plenty of space for everyone to spread out and relax with three spacious bedrooms and 2.5 baths. At the end of your day, you can retire to your luxe primary suite with your large private bath that includes a shower/tub combo. As you might expect, the list of extra features is long and impressive. Add a covered front porch to enjoy time outdoors with a refreshing glass of lemonade! The options are endless with The Beaufort.