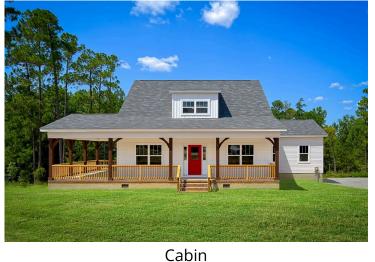

## Beaufort Cumberland

## Priced From **\$249,990**

**3 Exterior Styles Available** 

- 1,988+ Sq. Ft.
- Bedrooms
- 💮 2.5 Bathrooms

The Beaufort is a spectacular plan for those who are looking for elegance and comfort. From the high ceilings and open layout design to the abundance of natural light, no detail has been overlooked in the creation of this stunning home. Everyday life is sure to revolve around the open kitchen, dining, and great room. Here you can gather with loved ones and host guests as you cook up a nice comfort food meal in the large gourmet kitchen with an island is a perfect for gathering family and friends.

The layout extends to the second-floor bonus room which could be used to fit any of your needs, whether you're envisioning a home office, a playroom or a second living area. There is plenty of space for everyone to spread out and relax with three spacious bedrooms and 2.5 baths. At the end of your day, you can retire to your luxe primary suite with your large private bath that includes a shower/tub combo. As you might expect, the list of extra features is long and impressive. Add a covered front porch to enjoy time outdoors with a refreshing glass of lemonade! The options are endless with The Beaufort.