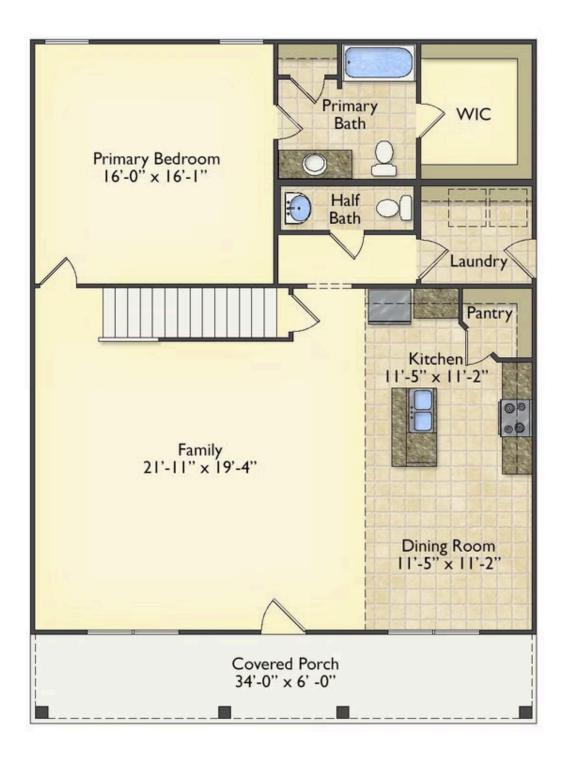

## Priced From **\$249,990**

**3 Exterior Styles Available** 

- 1,988+ Sq. Ft.
- Bedrooms
- 💮 2.5 Bathrooms

The Beaufort is a spectacular plan for those who are looking for elegance and comfort. From the high ceilings and open layout design to the abundance of natural light, no detail has been overlooked in the creation of this stunning home. Everyday life is sure to revolve around the open kitchen, dining, and great room. Here you can gather with loved ones and host guests as you cook up a nice comfort food meal in the large gourmet kitchen with an island is a perfect for gathering family and friends.

The layout extends to the second-floor bonus room which could be used to fit any of your needs, whether you're envisioning a home office, a playroom or a second living area. There is plenty of space for everyone to spread out and relax with three spacious bedrooms and 2.5 baths. At the end of your day, you can retire to your luxe primary suite with your large private bath that includes a shower/tub combo. As you might expect, the list of extra features is long and impressive. Add a covered front porch to enjoy time outdoors with a refreshing glass of lemonade! The options are endless with The Beaufort.