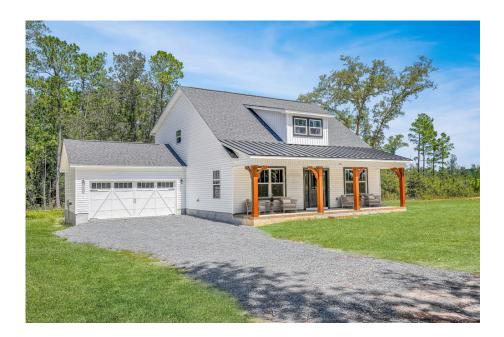

## Beaufort Cumberland

## Priced From **\$249,990**

**3 Exterior Styles Available** 

- 1,988+ Sq. Ft.
- Bedrooms
- 💮 2.5 Bathrooms

The Beaufort is a spectacular plan for those who are looking for elegance and comfort. From the high ceilings and open layout design to the abundance of natural light, no detail has been overlooked in the creation of this stunning home. Everyday life is sure to revolve around the open kitchen, dining, and great room. Here you can gather with loved ones and host guests as you cook up a nice comfort food meal in the large gourmet kitchen with an island is a perfect for gathering family and friends.

The layout extends to the second-floor bonus room which could be used to fit any of your needs, whether you're envisioning a home office, a playroom or a second living area. There is plenty of space for everyone to spread out and relax with three spacious bedrooms and 2.5 baths. At the end of your day, you can retire to your luxe primary suite with your large private bath that includes a shower/tub combo. As you might expect, the list of extra features is long and impressive. Add a covered front porch to enjoy time outdoors with a refreshing glass of lemonade! The options are endless with The Beaufort.