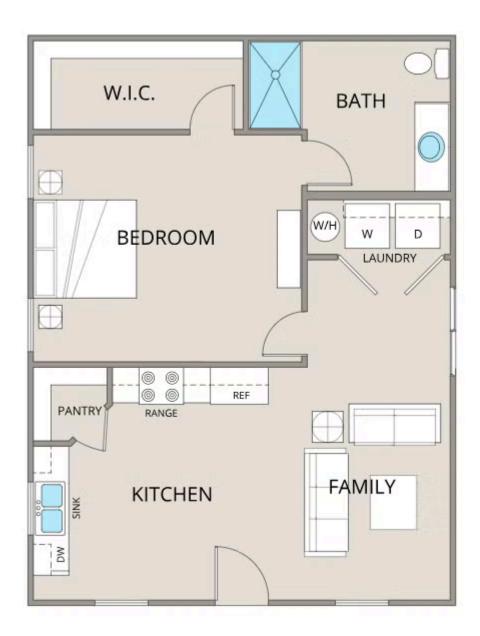

Upon entering, you'll find yourself in an open-concept kitchen and family room, where natural light pours in, creating an inviting atmosphere. The kitchen is equipped with modern amenities and ample counter space, ideal for both cooking and entertaining.

Tucked away at the back of the house is the bedroom, strategically placed to maximize space and privacy. The primary bedroom boasts a spacious walk-in closet, providing plenty of storage for your belongings.

Convenience is key in the Avery floorplan, as it includes a dedicated laundry room, making chores a breeze. Whether you're starting your day or winding down in the evening, this thoughtfully designed layout offers comfort and functionality for everyday living.