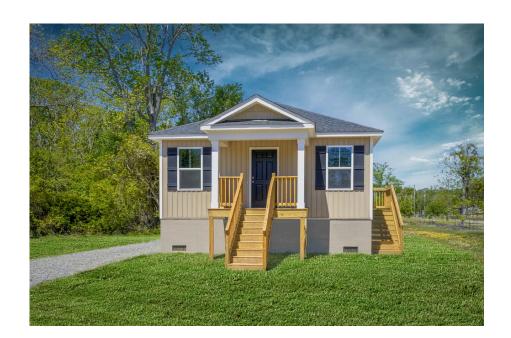

## Avery Cumberland

\$105,990

**5 Exterior Styles Available** 

பு 768+ Sq. Ft.

1 - 2 Bedrooms

🗎 1 Bathrooms

A warm welcome to the "Avery" floorplan: a cozy yet functional living space perfect for individuals or small families. With 768 square feet, it offers flexibility with either one or two bedrooms and one bathroom, making it suitable for various lifestyles.

## Avery Cumberland

Classic

Farmhouse

Craftsman

Modern

This brochure likely depicts actual pictures of homes that were personalized for their owners by Red Door Homes, so what is pictured may not be the Included Feature version of this Home Plan or even be an actual depiction of size, etc. due to available structural changes. Furthermore, Red Door Homes reserves the right to make changes or updates to home plans at any time, so the best information can be learned by speaking with one of our Dream Home Consultants to better understand what we have available, how you can personalize the home to your liking, and create your own Dream Home.