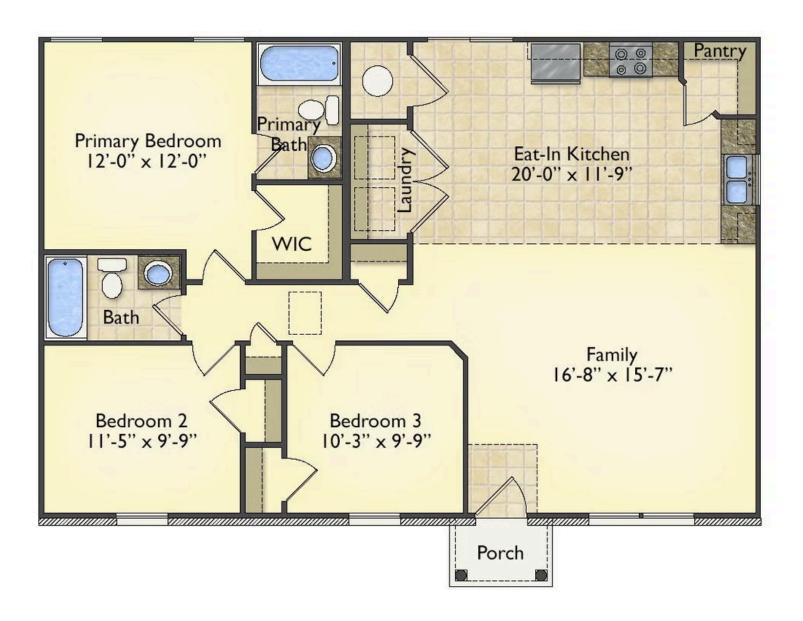

## Aspen Cumberland

Priced From \$144,990

**2 Exterior Styles Available** 

\_ 1,176+ Sq. Ft.

**3 Bedrooms** 

2 Bathrooms

The Aspen is a cozy, one-story plan with an open layout that is bright and welcoming and invites you to easily flow from one space into the next. This plan offers 3 bedrooms and 2 full baths with a spacious great room that opens up to the eat-in kitchen. Personalize this plan to turn this kitchen into your own luxury kitchen perfect for entertaining. You can even add a garage, or a covered porch to wake up and watch the sunrise with a cup of joe. With endless opportunities, you can turn this versatile plan into your own dream home.