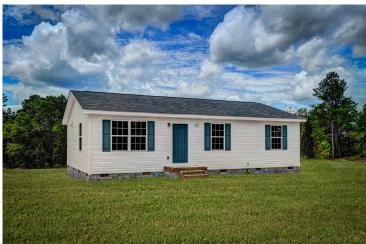

## Aspen Cumberland

Priced From \$144,990

**2 Exterior Styles Available** 

\_ 1,176+ Sq. Ft.

**3 Bedrooms** 

2 Bathrooms

The Aspen is a cozy, one-story plan with an open layout that is bright and welcoming and invites you to easily flow from one space into the next. This plan offers 3 bedrooms and 2 full baths with a spacious great room that opens up to the eat-in kitchen. Personalize this plan to turn this kitchen into your own luxury kitchen perfect for entertaining. You can even add a garage, or a covered porch to wake up and watch the sunrise with a cup of joe. With endless opportunities, you can turn this versatile plan into your own dream home.