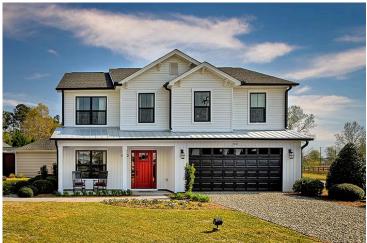

## Westover

Priced From \$254,990

**5 Exterior Styles Available** 

\_ 2,158+ Sq. Ft.

**4 Bedrooms** 

2.5 Bathrooms

🖴 2 Car Garage

The Westover will win you over! This spacious home offers 4 bedrooms and 2.5 baths. This plan has become a favorite of many potential homeowners, so much so that we made it one of our model homes! The first floor of this split-level plan keeps the conversation from room to room with its open design featuring the gourmet kitchen, breakfast room, and great room. The primary suite features a private bath and spacious walk-in closet, providing a cozy retreat area to come home to after a long day at work. The upstairs loft space is the perfect spot for a quiet homework space, a reading nook or even an additional great room. One of our favorite features is having the option to move the utility room to the second floor for added convenience! The Westover has everything you need to make your dream home a reality!

## Westover Bladen

This brochure likely depicts actual pictures of homes that were personalized for their owners by Red Door Homes, so what is pictured may not be the Included Feature version of this Home Plan or even be an actual depiction of size, etc. due to available structural changes. Furthermore, Red Door Homes reserves the right to make changes or updates to home plans at any time, so the best information can be learned by speaking with one of our Dream Home Consultants to better understand what we have available, how you can personalize the home to your liking, and create your own Dream Home.