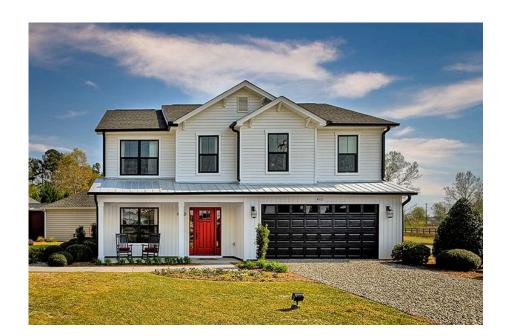

## Westover

Priced From \$254,990

**5 Exterior Styles Available** 

\_ 2,158+ Sq. Ft.

**4 Bedrooms** 

2.5 Bathrooms

🖴 2 Car Garage

The Westover will win you over! This spacious home offers 4 bedrooms and 2.5 baths. This plan has become a favorite of many potential homeowners, so much so that we made it one of our model homes! The first floor of this split-level plan keeps the conversation from room to room with its open design featuring the gourmet kitchen, breakfast room, and great room. The primary suite features a private bath and spacious walk-in closet, providing a cozy retreat area to come home to after a long day at work. The upstairs loft space is the perfect spot for a quiet homework space, a reading nook or even an additional great room. One of our favorite features is having the option to move the utility room to the second floor for added convenience! The Westover has everything you need to make your dream home a reality!

## Westover Bladen

Classic

Farmhouse

Brick

Modern

This brochure likely depicts actual pictures of homes that were personalized for their owners by Red Door Homes, so what is pictured may not be the Included Feature version of this Home Plan or even be an actual depiction of size, etc. due to available structural changes. Furthermore, Red Door Homes reserves the right to make changes or updates to home plans at any time, so the best information can be learned by speaking with one of our Dream Home Consultants to better understand what we have available, how you can personalize the home to your liking, and create your own Dream Home.