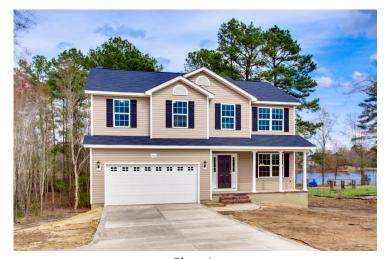

## Westover

Priced From \$254,990

**5 Exterior Styles Available** 

\_ 2,158+ Sq. Ft.

**4 Bedrooms** 

2.5 Bathrooms

🖴 2 Car Garage

The Westover will win you over! This spacious home offers 4 bedrooms and 2.5 baths. This plan has become a favorite of many potential homeowners, so much so that we made it one of our model homes! The first floor of this split-level plan keeps the conversation from room to room with its open design featuring the gourmet kitchen, breakfast room, and great room. The primary suite features a private bath and spacious walk-in closet, providing a cozy retreat area to come home to after a long day at work. The upstairs loft space is the perfect spot for a quiet homework space, a reading nook or even an additional great room. One of our favorite features is having the option to move the utility room to the second floor for added convenience! The Westover has everything you need to make your dream home a reality!

## Westover Bladen

This brochure likely depicts actual pictures of homes that were personalized for their owners by Red Door Homes, so what is pictured may not be the Included Feature version of this Home Plan or even be an actual depiction of size, etc. due to available structural changes. Furthermore, Red Door Homes reserves the right to make changes or updates to home plans at any time, so the best information can be learned by speaking with one of our Dream Home Consultants to better understand what we have available, how you can personalize the home to your liking, and create your own Dream Home.