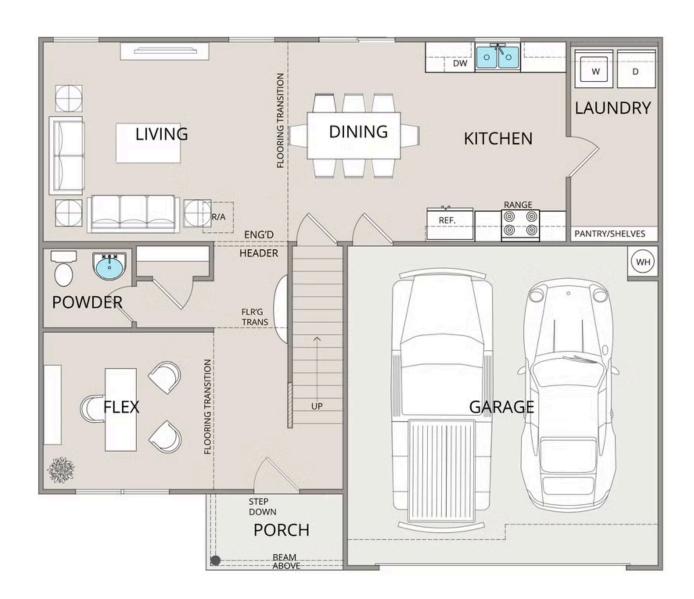

## Westover

Priced From \$254,990

**5 Exterior Styles Available** 

\_ 2,158+ Sq. Ft.

**4 Bedrooms** 

2.5 Bathrooms

🖴 2 Car Garage

The Westover will win you over! This spacious home offers 4 bedrooms and 2.5 baths. This plan has become a favorite of many potential homeowners, so much so that we made it one of our model homes! The first floor of this split-level plan keeps the conversation from room to room with its open design featuring the gourmet kitchen, breakfast room, and great room. The primary suite features a private bath and spacious walk-in closet, providing a cozy retreat area to come home to after a long day at work. The upstairs loft space is the perfect spot for a quiet homework space, a reading nook or even an additional great room. One of our favorite features is having the option to move the utility room to the second floor for added convenience! The Westover has everything you need to make your dream home a reality!