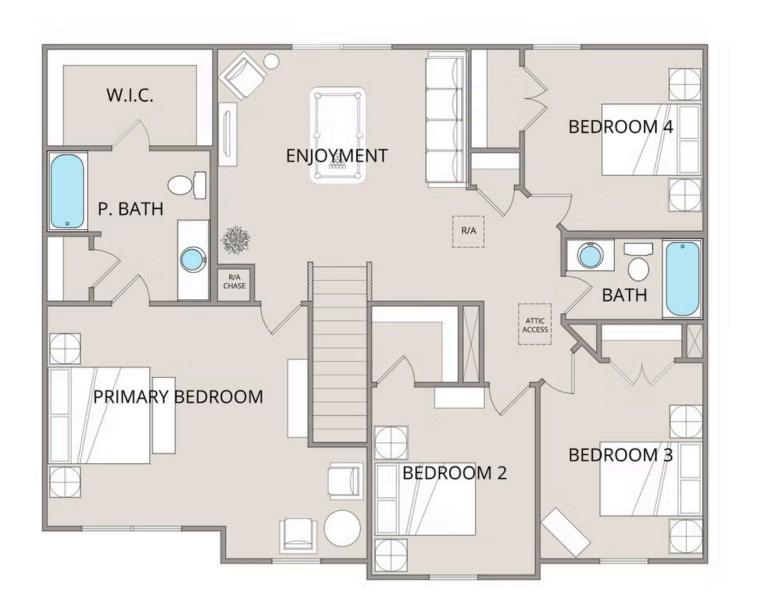

## Westover

Priced From \$254,990

**5 Exterior Styles Available** 

\_ 2,158+ Sq. Ft.

**4 Bedrooms** 

2.5 Bathrooms

🖴 2 Car Garage

The Westover will win you over! This spacious home offers 4 bedrooms and 2.5 baths. This plan has become a favorite of many potential homeowners, so much so that we made it one of our model homes! The first floor of this split-level plan keeps the conversation from room to room with its open design featuring the gourmet kitchen, breakfast room, and great room. The primary suite features a private bath and spacious walk-in closet, providing a cozy retreat area to come home to after a long day at work. The upstairs loft space is the perfect spot for a quiet homework space, a reading nook or even an additional great room. One of our favorite features is having the option to move the utility room to the second floor for added convenience! The Westover has everything you need to make your dream home a reality!