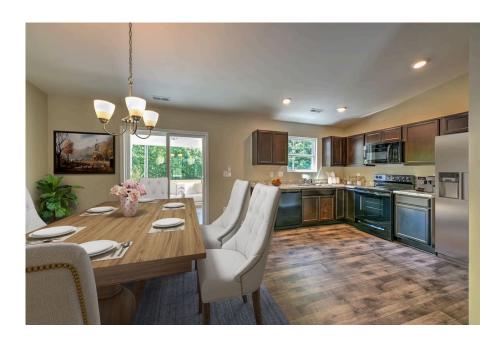

## Priced From **\$170,990**

2 Exterior Styles Available

- [ 1,326+ Sq. Ft.
- Bedrooms
- 💮 2 Bathrooms

This charming floor plan creates the perfect space for spending the night in and relaxing, or entertaining family and loved ones. The Tynedale offers 3 bedrooms and 2 bathrooms including a primary suite with a stunning bathroom and walk-in closet. The heart of the home is the great room with a vaulted ceiling that opens up to a beautiful kitchen and dining room. Add a covered porch to enjoy summer night grilling out with family and loved ones or create a storage space with the option to add a garage. This floor plan is customizable to meet your needs and fulfill all your dreams.