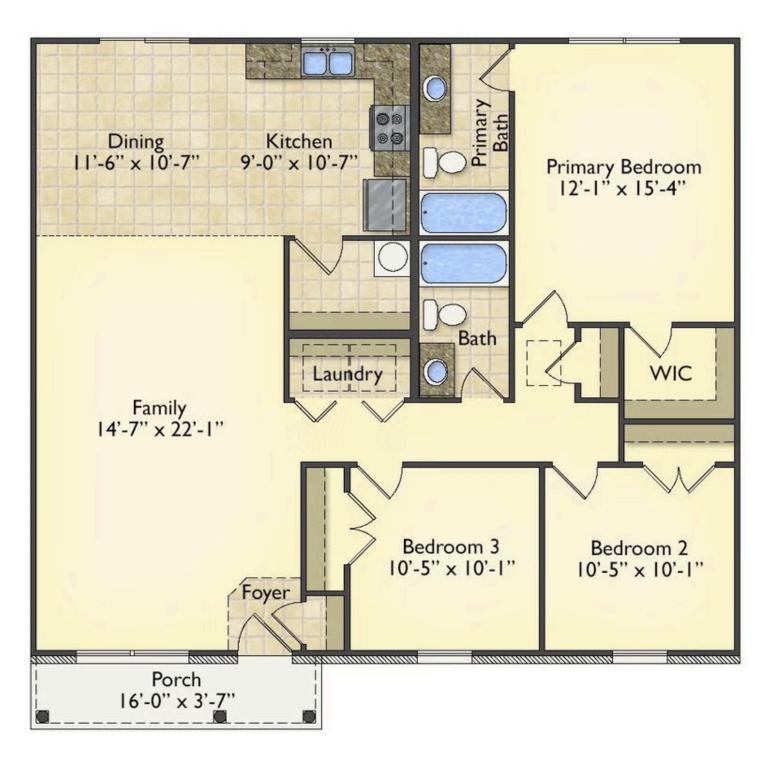

## Priced From **\$170,990**

2 Exterior Styles Available

- [ 1,326+ Sq. Ft.
- Bedrooms
- 💮 2 Bathrooms

This charming floor plan creates the perfect space for spending the night in and relaxing, or entertaining family and loved ones. The Tynedale offers 3 bedrooms and 2 bathrooms including a primary suite with a stunning bathroom and walk-in closet. The heart of the home is the great room with a vaulted ceiling that opens up to a beautiful kitchen and dining room. Add a covered porch to enjoy summer night grilling out with family and loved ones or create a storage space with the option to add a garage. This floor plan is customizable to meet your needs and fulfill all your dreams.