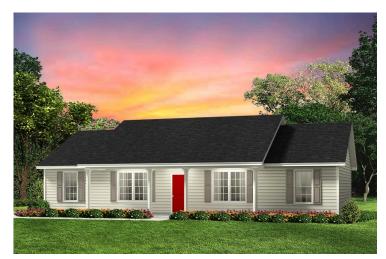

## Southport

\$184,990

**2 Exterior Styles Available** 

\_ 1,428+ Sq. Ft.

3 Bedrooms

🚊 2 Bathrooms

If you're looking for Southern charm and comfortable living, the Southport is the perfect fit! This beautiful plan was designed with you in mind whether you're relaxing at the end of the day or gathering with family and loved ones for an evening of fun and games. There are 3 bedrooms and 2 bathrooms throughout this cozy floor plan. The heart of the home is sure to be the large eat in kitchen with optional island that opens up to the beautiful great room. This is the perfect space for entertaining, or relaxing and watching the game. The covered front porch is the perfect spot to catch up with conversation on a sunny summer day with a cool pitcher of sweet tea. At the end of the day, retire to the primary suite where you can enjoy a luxurious primary bath and walk-in closet. This floor plan is the perfect fit for your Southern farmhouse dreams and can be customized to fulfill all your needs!