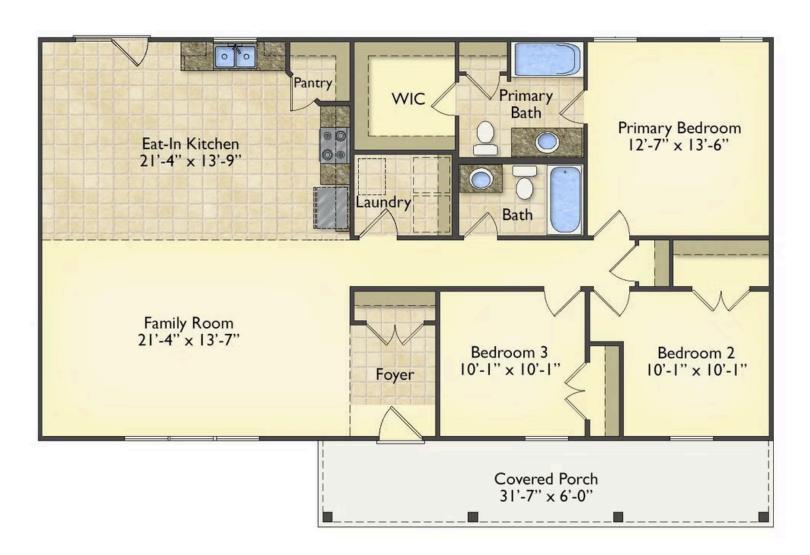

## Southport

\$184,990

**2 Exterior Styles Available** 

\_ 1,428+ Sq. Ft.

3 Bedrooms

🚊 2 Bathrooms

If you're looking for Southern charm and comfortable living, the Southport is the perfect fit! This beautiful plan was designed with you in mind whether you're relaxing at the end of the day or gathering with family and loved ones for an evening of fun and games. There are 3 bedrooms and 2 bathrooms throughout this cozy floor plan. The heart of the home is sure to be the large eat in kitchen with optional island that opens up to the beautiful great room. This is the perfect space for entertaining, or relaxing and watching the game. The covered front porch is the perfect spot to catch up with conversation on a sunny summer day with a cool pitcher of sweet tea. At the end of the day, retire to the primary suite where you can enjoy a luxurious primary bath and walk-in closet. This floor plan is the perfect fit for your Southern farmhouse dreams and can be customized to fulfill all your needs!