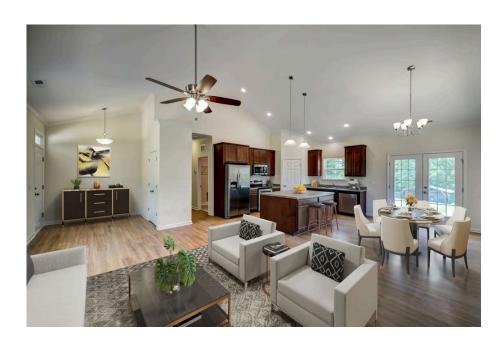

## Southport

\$184,990

**2 Exterior Styles Available** 

\_ 1,428+ Sq. Ft.

3 Bedrooms

🚊 2 Bathrooms

If you're looking for Southern charm and comfortable living, the Southport is the perfect fit! This beautiful plan was designed with you in mind whether you're relaxing at the end of the day or gathering with family and loved ones for an evening of fun and games. There are 3 bedrooms and 2 bathrooms throughout this cozy floor plan. The heart of the home is sure to be the large eat in kitchen with optional island that opens up to the beautiful great room. This is the perfect space for entertaining, or relaxing and watching the game. The covered front porch is the perfect spot to catch up with conversation on a sunny summer day with a cool pitcher of sweet tea. At the end of the day, retire to the primary suite where you can enjoy a luxurious primary bath and walk-in closet. This floor plan is the perfect fit for your Southern farmhouse dreams and can be customized to fulfill all your needs!

## Southport Bladen

This brochure likely depicts actual pictures of homes that were personalized for their owners by Red Door Homes, so what is pictured may not be the Included Feature version of this Home Plan or even be an actual depiction of size, etc. due to available structural changes. Furthermore, Red Door Homes reserves the right to make changes or updates to home plans at any time, so the best information can be learned by speaking with one of our Dream Home Consultants to better understand what we have available, how you can personalize the home to your liking, and create your own Dream Home.