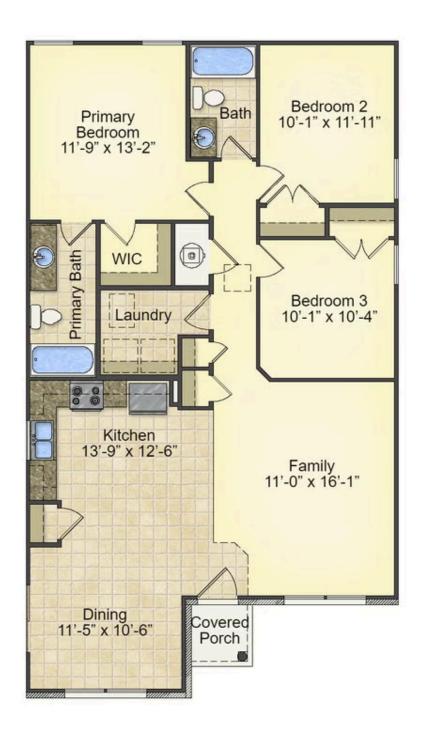

Pine Bladen

\$165,990

**3 Exterior Styles Available** 

பு 1,260+ Sq. Ft.

**3 Bedrooms** 

This charming floor plan creates the perfect space for relaxing and watching the game, or hosting an evening with family and loved ones. Just imagine coming home and enjoying a warm summer evening from the comfort of your front porch. The Pine offers 3 bedrooms and 2 bathrooms including a primary suite with a beautiful bathroom and walk-in closet. The spacious great room opens up to the dining room and kitchen with an optional kitchen island that creates the perfect place to spend an evening with the kids or hosting game night with your friends. This floor plan is customizable to meet your needs and fulfill all your dreams.