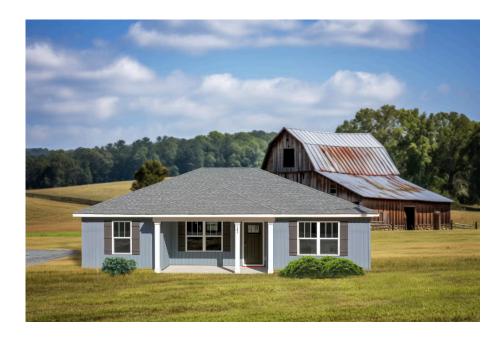

## Newport Bladen

## Priced From **\$163,990**

**3 Exterior Styles Available** 

- [ 1,267+ Sq. Ft.
- Bedrooms
- 💮 2 Bathrooms

Imagine yourself relaxing in this wonderful split floor plan perfectly crafted for those who love to entertain. The open layout is bright and welcoming which invites you to easily flow from one space into the next. Large windows and vaulted ceiling in the great room allow plenty of natural light to illuminate the rooms with trendy flooring for a modern-day look and feel.

The heart of the layout is the kitchen, where those who love to cook will discover a large pantry to store all those comfort food ingredients. The pantry is also connected to the laundry room which makes it easy to multitask on your busy schedule. The kitchen overlooks both the cozy great room and the dining space, perfect for when you're hosting friends for a casual dinner. A sliding door opens out to the backyard where you can step into the sunshine and relish the peace and privacy as you share a meal with your family or simply start your day with a hot coffee in hand.

The three bedrooms are all large and filled with natural light including the spacious primary suite with a walk-in closet and a private bath. The secondary bedrooms can include extra features such as a ceiling fan or recessed lighting. A charming home where if you need extra storage a two-car garage can easily be added! Personalization is key to making this cozy home yours!