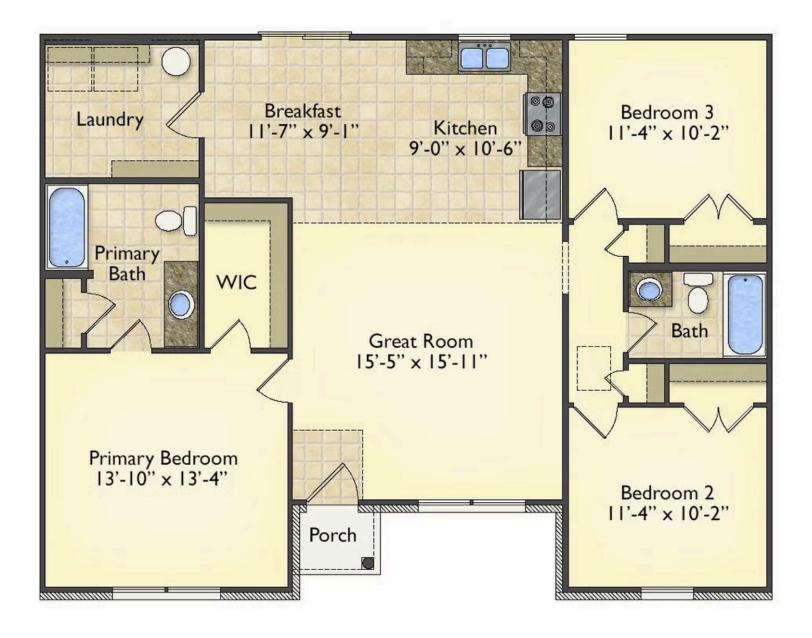

## Priced From **\$163,990**

**3 Exterior Styles Available** 

- [ 1,267+ Sq. Ft.
- Bedrooms
- 💮 2 Bathrooms

Imagine yourself relaxing in this wonderful split floor plan perfectly crafted for those who love to entertain. The open layout is bright and welcoming which invites you to easily flow from one space into the next. Large windows and vaulted ceiling in the great room allow plenty of natural light to illuminate the rooms with trendy flooring for a modern-day look and feel.

The heart of the layout is the kitchen, where those who love to cook will discover a large pantry to store all those comfort food ingredients. The pantry is also connected to the laundry room which makes it easy to multitask on your busy schedule. The kitchen overlooks both the cozy great room and the dining space, perfect for when you're hosting friends for a casual dinner. A sliding door opens out to the backyard where you can step into the sunshine and relish the peace and privacy as you share a meal with your family or simply start your day with a hot coffee in hand.

The three bedrooms are all large and filled with natural light including the spacious primary suite with a walk-in closet and a private bath. The secondary bedrooms can include extra features such as a ceiling fan or recessed lighting. A charming home where if you need extra storage a two-car garage can easily be added! Personalization is key to making this cozy home yours!