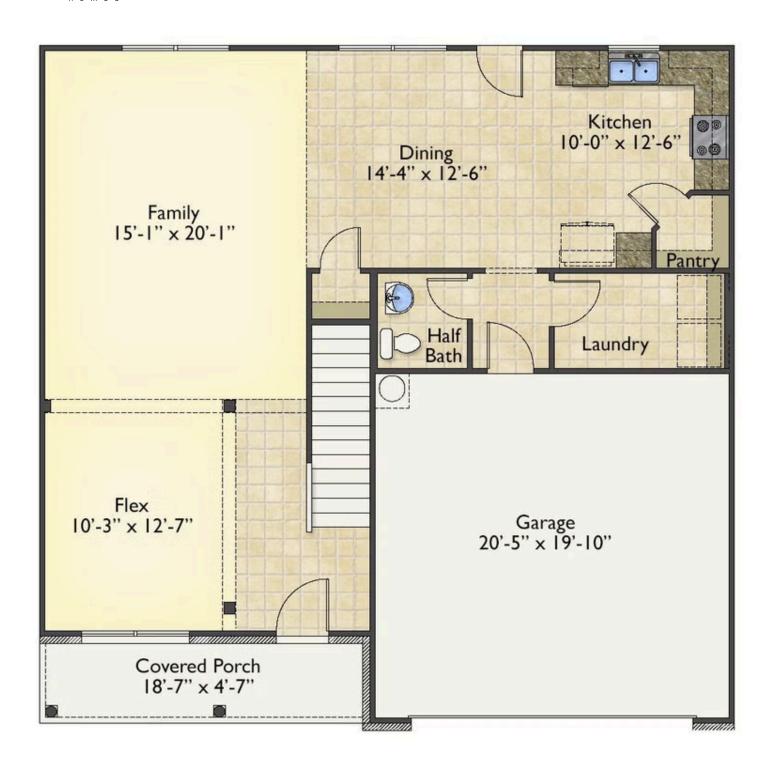

## **Montclaire**

\$268,990

**2 Exterior Styles Available** 

\_ 2,357+ Sq. Ft.

4 Bedrooms

2.5 Bathrooms

😑 2 Car Garage

The Montclaire was designed with today's busy lifestyle in mind. Wide open living keeps the conversation flowing with a spacious great room open to the eating area and kitchen with plenty of cooking and counter space. A large utility room off the garage keeps the mess in check with a convenient powder room across the hall. After a long day relax and rejuvenate in your large primary suite with primary bath and enough closet space for all of your shoes and his baseball hat collection. The upstairs loft area is the perfect spot for family game night or just a quiet space to finish a book. The best home is the one you don't ever want to leave.