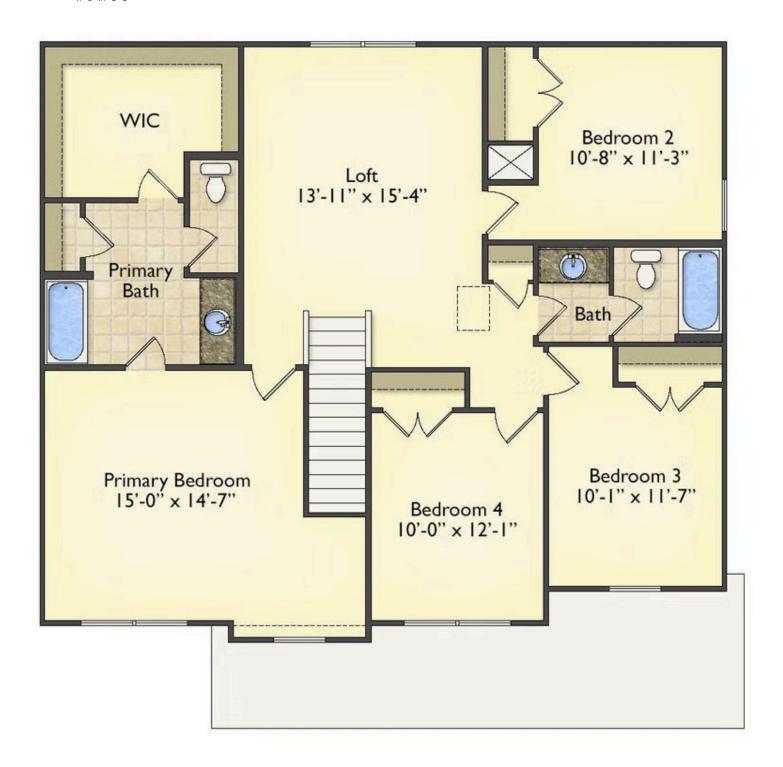

## **Montclaire**

\$268,990

**2 Exterior Styles Available** 

\_ 2,357+ Sq. Ft.

4 Bedrooms

2.5 Bathrooms

😑 2 Car Garage

The Montclaire was designed with today's busy lifestyle in mind. Wide open living keeps the conversation flowing with a spacious great room open to the eating area and kitchen with plenty of cooking and counter space. A large utility room off the garage keeps the mess in check with a convenient powder room across the hall. After a long day relax and rejuvenate in your large primary suite with primary bath and enough closet space for all of your shoes and his baseball hat collection. The upstairs loft area is the perfect spot for family game night or just a quiet space to finish a book. The best home is the one you don't ever want to leave.