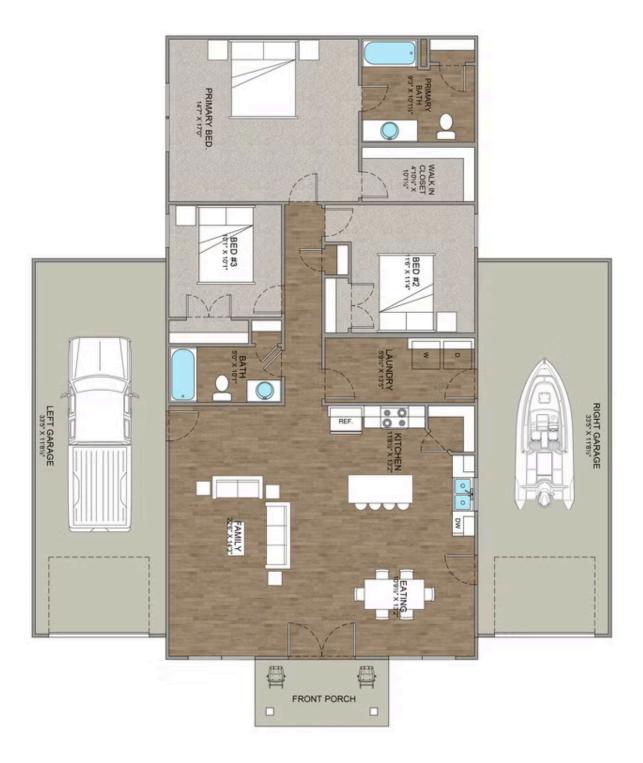

## Priced From **\$202,990**

**3 Exterior Styles Available** 

- \_□ 1,568+ Sq. Ft.
- 📇 3 Bedrooms
- 🚊 2 Bathrooms

The Hidden Valley is a charming barndominium design that combines cozy living with modern convenience. With 1,568 square feet of heated space, this design features an open-concept layout that seamlessly connects the family room, kitchen, and dining area. It's a perfect setup for both everyday living and hosting gatherings with loved ones. The home portion of this barndominium is part of our Design By U series, meaning that the home's floorplan can be easily modified with additional bedrooms and bathrooms, depending on you and your family's needs.

This thoughtfully crafted plan also offers flexible options for attached garages, so you can customize the home to fit your needs. These are designed as 12' x 34' so more of a traditional garage, but with plenty of space. This particular plan has 9' doors on each side. The flexibility of this plan is also evident in many ways, not only can the home itself be essentially "whatever you want", the side garages can be removed for just a simple Farmhouse, or you could choose one on the left side of the home and convert the right side to an inviting porch, or even consider an In-Law Suite? The functionality and choices are endless. The inviting front porch adds a warm, welcoming touch, making it easy to imagine relaxing evenings and quality time spent outdoors. The Hidden Valley is more than a house—it's a place to call home.