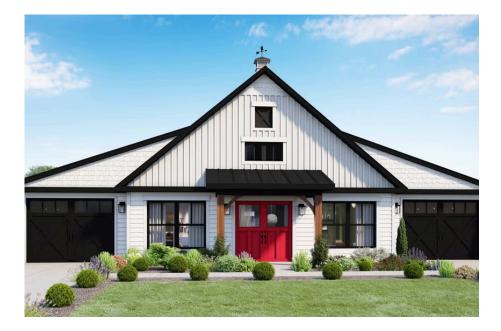

## Hidden Valley Barndominium

Bladen

## Priced From **\$202,990**

**3 Exterior Styles Available** 

- \_□ 1,568+ Sq. Ft.
- 📇 3 Bedrooms
- 🚊 2 Bathrooms

The Hidden Valley is a charming barndominium design that combines cozy living with modern convenience. With 1,568 square feet of heated space, this design features an open-concept layout that seamlessly connects the family room, kitchen, and dining area. It's a perfect setup for both everyday living and hosting gatherings with loved ones. The home portion of this barndominium is part of our Design By U series, meaning that the home's floorplan can be easily modified with additional bedrooms and bathrooms, depending on you and your family's needs.

This thoughtfully crafted plan also offers flexible options for attached garages, so you can customize the home to fit your needs. These are designed as 12' x 34' so more of a traditional garage, but with plenty of space. This particular plan has 9' doors on each side. The flexibility of this plan is also evident in many ways, not only can the home itself be essentially "whatever you want", the side garages can be removed for just a simple Farmhouse, or you could choose one on the left side of the home and convert the right side to an inviting porch, or even consider an In-Law Suite? The functionality and choices are endless. The inviting front porch adds a warm, welcoming touch, making it easy to imagine relaxing evenings and quality time spent outdoors. The Hidden Valley is more than a house—it's a place to call home.