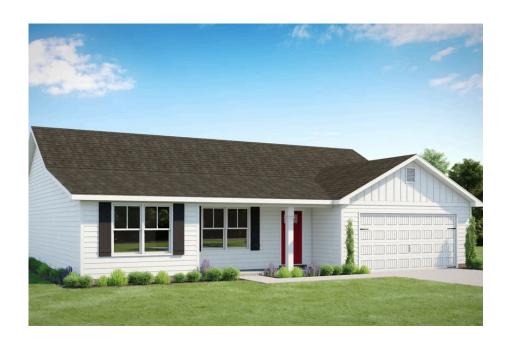

## Fountain Bladen

Priced From \$239,990

**1 Exterior Styles Available** 

\_ 1,704+ Sq. Ft.

4 Bedrooms

🔒 2 Bathrooms

🖴 2 Car Garage

The Fountain combines modern elegance with relaxed living, offering a thoughtfully designed space that's ideal for entertaining or simply unwinding. With four bedrooms and two bathrooms, this home provides both flexibility and functionality to fit your lifestyle.

## Fountain Bladen

This brochure likely depicts actual pictures of homes that were personalized for their owners by Red Door Homes, so what is pictured may not be the Included Feature version of this Home Plan or even be an actual depiction of size, etc. due to available structural changes. Furthermore, Red Door Homes reserves the right to make changes or updates to home plans at any time, so the best information can be learned by speaking with one of our Dream Home Consultants to better understand what we have available, how you can personalize the home to your liking, and create your own Dream Home.