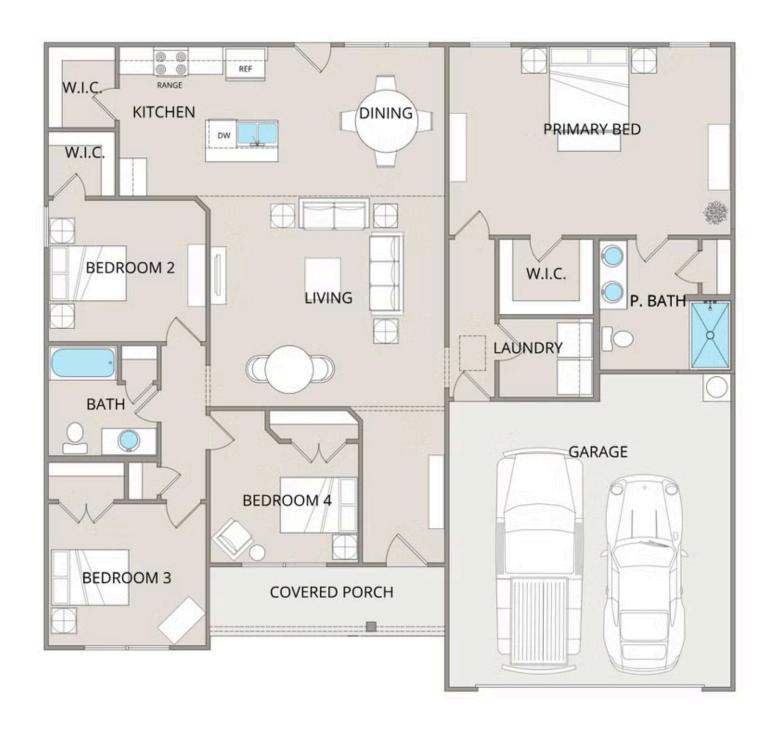

## Fountain Bladen

Priced From \$239,990

**1 Exterior Styles Available** 

\_ 1,704+ Sq. Ft.

4 Bedrooms

🔒 2 Bathrooms

🖴 2 Car Garage

The Fountain combines modern elegance with relaxed living, offering a thoughtfully designed space that's ideal for entertaining or simply unwinding. With four bedrooms and two bathrooms, this home provides both flexibility and functionality to fit your lifestyle.

Designed with privacy in mind, the split-bedroom layout ensures a quiet retreat in the spacious primary suite, complete with a luxurious en-suite bathroom and walk-in closet. The open-concept kitchen flows seamlessly into the dining area and great room, creating a welcoming space perfect for gatherings or quiet nights in. With upgraded cabinetry, granite countertops, stainless steel appliances, and a sleek pull-out faucet, the kitchen is both stylish and practical.

For those who love outdoor living, the option to add a covered porch offers the perfect spot to sip coffee in the morning or relax at the end of the day. The fourth bedroom can easily be transformed into a home office, study, or playroom, giving you the flexibility to adapt the space to your needs.

With customization options and high-quality finishes—including upgraded baseboards, stylish interior doors, and coordinated hardware—the Fountain floorplan is designed to grow with you, offering the perfect balance of comfort, versatility, and modern design.