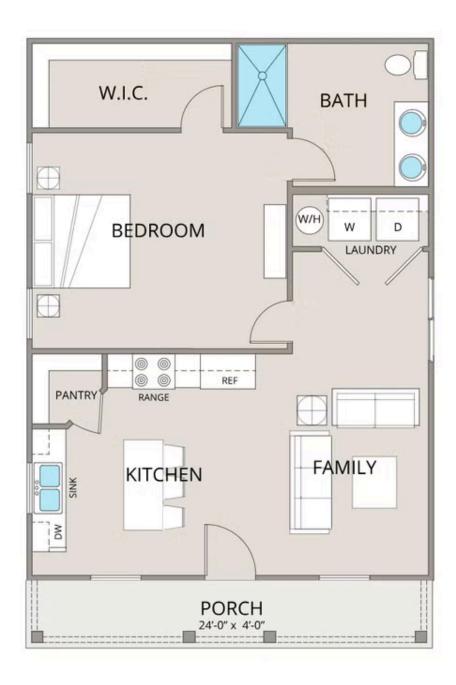

## Fletcher Bladen

\$125,990

**1 Exterior Styles Available** 

\_ 768+ Sq. Ft.

📇 1 - 2 Bedrooms

🔬 1 Bathrooms

The **Fletcher** floorplan offers the perfect balance of cozy charm and thoughtful design, making it a great choice for individuals, couples, or small families. With **768 square feet**, it features the flexibility of one or two bedrooms and one bathroom, allowing you to personalize the space to fit your lifestyle.

Step inside to an inviting, open-concept kitchen and family room filled with natural light. The kitchen is designed with modern features, including upgraded cabinetry, granite countertops, stainless steel appliances, and a sleek pull-out faucet. Whether you're cooking a meal or entertaining friends, this space is both functional and stylish.

The primary bedroom, tucked away at the back of the home, provides privacy and includes a spacious walk-in closet for all your storage needs. The bathroom has been upgraded for comfort, featuring a large fiberglass shower, raised-height vanity, and elegant finishes that bring a spa-like feel to your daily routine.

A dedicated laundry room adds convenience to everyday life, and with custom interior details like upgraded baseboards, stylish door options, and coordinated hardware, the Fletcher floorplan feels polished from top to bottom. Designed for both comfort and practicality, this home is the perfect place to relax, gather, and make your own.