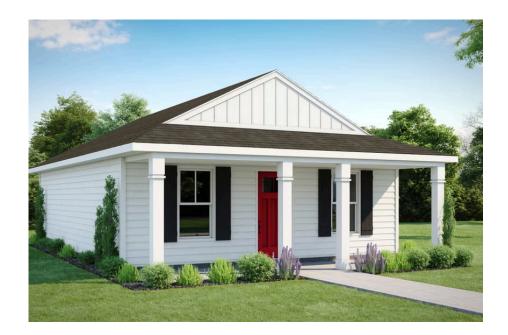

## Fletcher Bladen

\$125,990

**1 Exterior Styles Available** 

\_ 768+ Sq. Ft.

📇 1 - 2 Bedrooms

🔬 1 Bathrooms

The **Fletcher** floorplan offers the perfect balance of cozy charm and thoughtful design, making it a great choice for individuals, couples, or small families. With **768 square feet**, it features the flexibility of one or two bedrooms and one bathroom, allowing you to personalize the space to fit your lifestyle.

## Fletcher Bladen

This brochure likely depicts actual pictures of homes that were personalized for their owners by Red Door Homes, so what is pictured may not be the Included Feature version of this Home Plan or even be an actual depiction of size, etc. due to available structural changes. Furthermore, Red Door Homes reserves the right to make changes or updates to home plans at any time, so the best information can be learned by speaking with one of our Dream Home Consultants to better understand what we have available, how you can personalize the home to your liking, and create your own Dream Home.