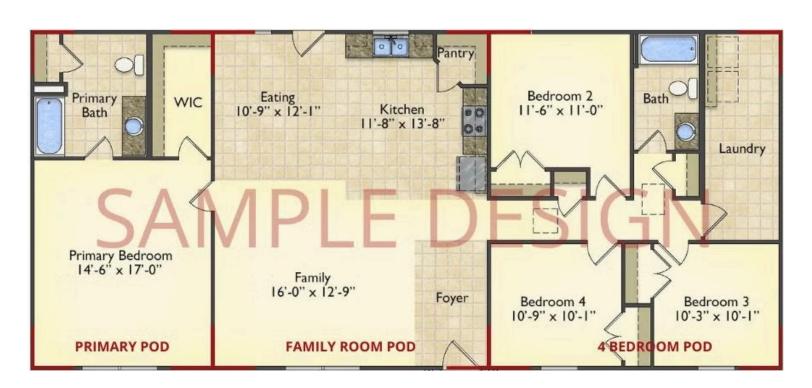

# Call for Price

11 Exterior Styles Available

\_ 983+ Sq. Ft.

📇 1 - 6 Bedrooms

<equation-block>

DesignByU! Our newest DesignByU Plan System is a unique and cost effective solution with the PRIMARY focus being the ability to Personally Design YOUR Dream Home using our plan pieces or pre-designed home sections. With this DesignByU concept, there are a wide range of plan pieces for you to assemble to create a unique floor plan that best fits YOUR family and YOUR budget. There are hundreds of variations allowing you to piece together your Dream Home!

This method of design is a NEW and Innovative way to personalize your home. No more starting from scratch on a plan or trying to re-configure a singular floorplan to work for your family and budget. Using predesigned and inter-connecting home parts, our DesignByU System gives you the ability to assemble/design the home that you want and the home that is RIGHT for you!