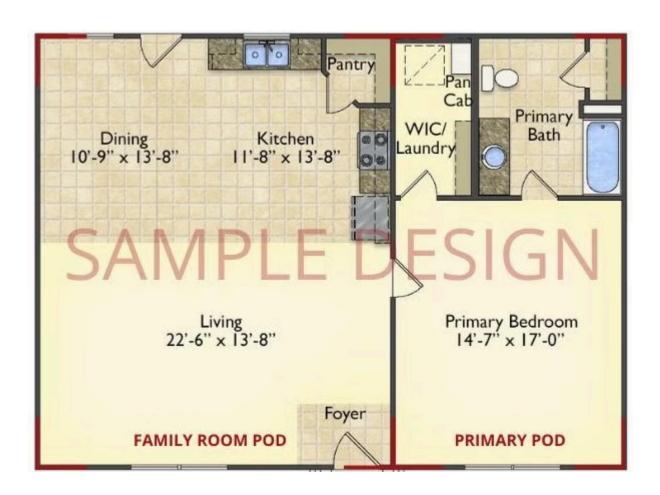

# Call for Price

11 Exterior Styles Available

\_ 983+ Sq. Ft.

📇 1 - 6 Bedrooms

<equation-block>

DesignByU! Our newest DesignByU Plan System is a unique and cost effective solution with the PRIMARY focus being the ability to Personally Design YOUR Dream Home using our plan pieces or pre-designed home sections. With this DesignByU concept, there are a wide range of plan pieces for you to assemble to create a unique floor plan that best fits YOUR family and YOUR budget. There are hundreds of variations allowing you to piece together your Dream Home!

This method of design is a NEW and Innovative way to personalize your home. No more starting from scratch on a plan or trying to re-configure a singular floorplan to work for your family and budget. Using predesigned and inter-connecting home parts, our DesignByU System gives you the ability to assemble/design the home that you want and the home that is RIGHT for you!