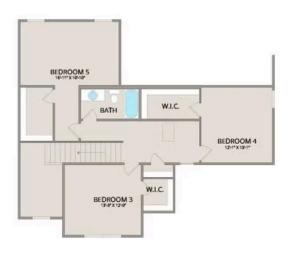

Upstairs, you'll find three spacious bedrooms, each with its own walk-in closet, along with a versatile bonus room available as a choice. Customize it as an office, craft room, or media haven. The new choice to add a full bath to the bonus room enhances its usability even further.

## **Chapel Hill Bladen**

MAIN UPPER

This brochure likely depicts actual pictures of homes that were personalized for their owners by Red Door Homes, so what is pictured may not be the Included Feature version of this Home Plan or even be an actual depiction of size, etc. due to available structural changes. Furthermore, Red Door Homes reserves the right to make changes or updates to home plans at any time, so the best information can be learned by speaking with one of our Dream Home Consultants to better understand what we have available, how you can personalize the home to your liking, and create your own Dream Home.