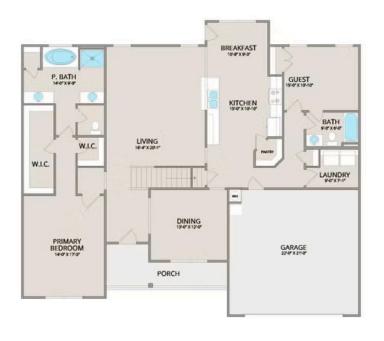

Step inside and enjoy the luxurious primary suite on the first floor, complete with two walk-in closets and a spa-like bathroom. The extended first-floor suite option now includes an additional bath, providing even more flexibility. The kitchen offers plenty of space for entertaining, while the covered rear porch is perfect for relaxing with your favorite beverage.

Upstairs, you'll find three spacious bedrooms, each with its own walk-in closet, along with a versatile bonus room available as a choice. Customize it as an office, craft room, or media haven. The new choice to add a full bath to the bonus room enhances its usability even further.

## **Chapel Hill Bladen**

MAIN UPPER

This brochure likely depicts actual pictures of homes that were personalized for their owners by Red Door Homes, so what is pictured may not be the Included Feature version of this Home Plan or even be an actual depiction of size, etc. due to available structural changes. Furthermore, Red Door Homes reserves the right to make changes or updates to home plans at any time, so the best information can be learned by speaking with one of our Dream Home Consultants to better understand what we have available, how you can personalize the home to your liking, and create your own Dream Home.