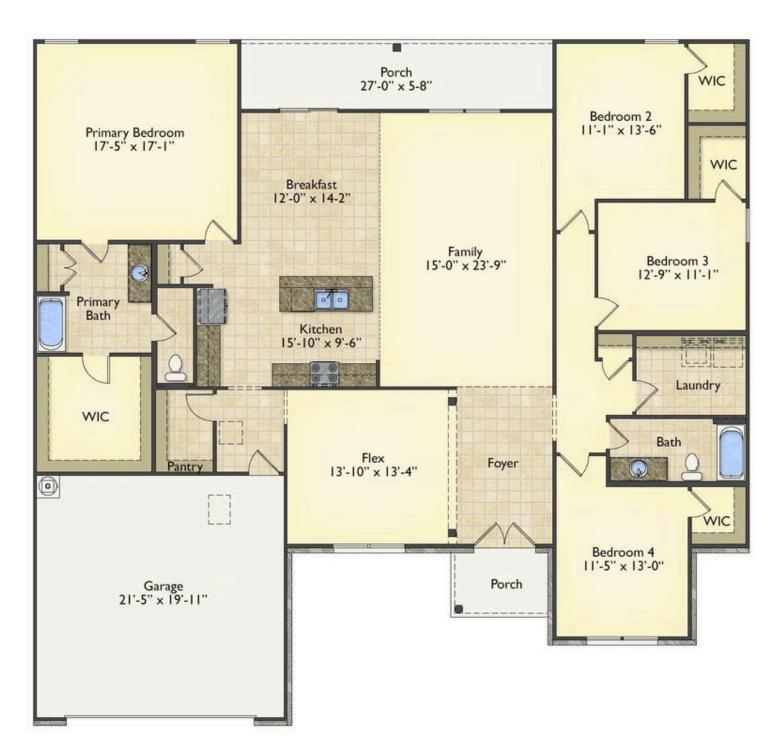

## Priced From **\$299,990**

**3 Exterior Styles Available** 

- \_ 2,525+ Sq. Ft.
- 📇 4 Bedrooms
- 🚊 2 Bathrooms
- 📇 2 Car Garage

Say hello to your very own dream home. The Brunswick is a stunning 4 bedroom, 2 bath home bursting with possibility. Picture yourself winding down in your spacious primary suite and slipping into a bubble bath in your private primary bathroom. Looking for an office at home or need an extra room for visiting guests? This versatile split-bedroom plan has an optional 5th room for that and more! Spend your morning enjoying a cup of Joe from your breakfast bar in your large eat in kitchen with an island and later enjoy a quiet evening on your covered porch out back. If you can dream it, we can create it.