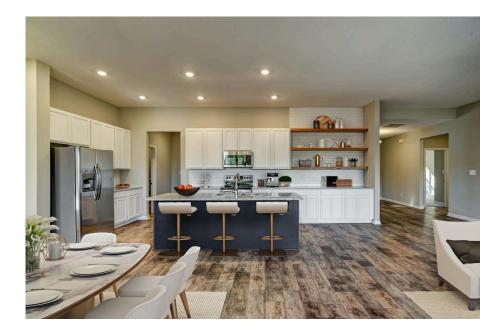

## Priced From **\$299,990**

**3 Exterior Styles Available** 

- \_ 2,525+ Sq. Ft.
- 📇 4 Bedrooms
- 🚊 2 Bathrooms
- 📇 2 Car Garage

Say hello to your very own dream home. The Brunswick is a stunning 4 bedroom, 2 bath home bursting with possibility. Picture yourself winding down in your spacious primary suite and slipping into a bubble bath in your private primary bathroom. Looking for an office at home or need an extra room for visiting guests? This versatile split-bedroom plan has an optional 5th room for that and more! Spend your morning enjoying a cup of Joe from your breakfast bar in your large eat in kitchen with an island and later enjoy a quiet evening on your covered porch out back. If you can dream it, we can create it.