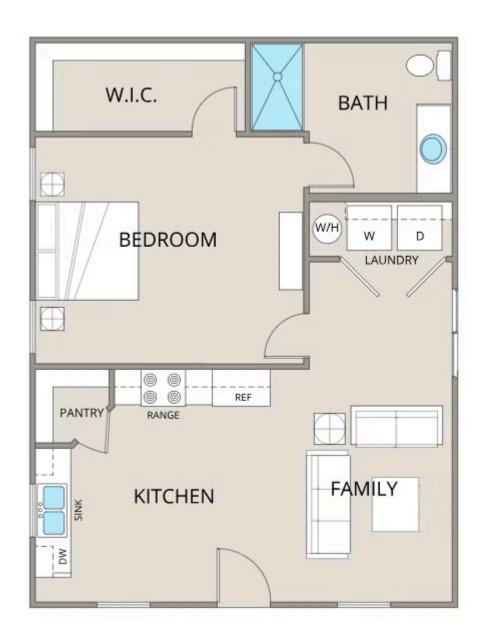

Avery

\$109,990

**5 Exterior Styles Available** 

\_ 768+ Sq. Ft.

📇 1 - 2 Bedrooms

🗎 1 Bathrooms

A warm welcome to the "Avery" floorplan: a cozy yet functional living space perfect for individuals or small families. With 768 square feet, it offers flexibility with either one or two bedrooms and one bathroom, making it suitable for various lifestyles.

Upon entering, you'll find yourself in an open-concept kitchen and family room, where natural light pours in, creating an inviting atmosphere. The kitchen is equipped with modern amenities and ample counter space, ideal for both cooking and entertaining.

Tucked away at the back of the house is the bedroom, strategically placed to maximize space and privacy. The primary bedroom boasts a spacious walk-in closet, providing plenty of storage for your belongings.

Convenience is key in the Avery floorplan, as it includes a dedicated laundry room, making chores a breeze. Whether you're starting your day or winding down in the evening, this thoughtfully designed layout offers comfort and functionality for everyday living.