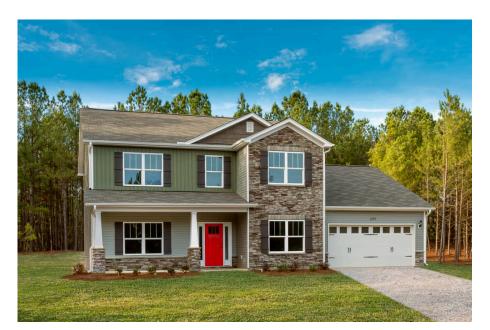

Priced From \$294,990

**3 Exterior Styles Available** 

\_ 2,595+ Sq. Ft.

4 Bedrooms

2 Car Garage

The Augusta offers 4 bedrooms and 2.5 baths with plenty of options to create the home you've been dreaming of. Envision yourself winding down in your spacious primary suite and private primary bathroom located on the main floor for the retreat you deserve. The covered back porch option gives you just another reason to stay home and enjoy the evening with a nice relaxing home-cooked meal. The utility room is conveniently located upstairs along with all the bedrooms to make laundry day less of a hassle. The option to add a bonus room above your garage could come in handy as and add space for a place to play and do homework for the kids! This floor plan has something for everyone and is completely customizable to create your very own dream home.

Craftsman Classic

Farmhouse