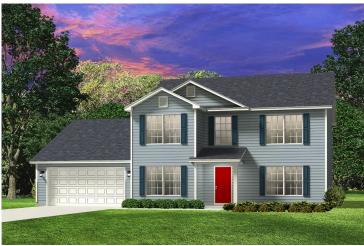

Priced From \$294,990

**3 Exterior Styles Available** 

\_ 2,595+ Sq. Ft.

4 Bedrooms

2 Car Garage

The Augusta offers 4 bedrooms and 2.5 baths with plenty of options to create the home you've been dreaming of. Envision yourself winding down in your spacious primary suite and private primary bathroom located on the main floor for the retreat you deserve. The covered back porch option gives you just another reason to stay home and enjoy the evening with a nice relaxing home-cooked meal. The utility room is conveniently located upstairs along with all the bedrooms to make laundry day less of a hassle. The option to add a bonus room above your garage could come in handy as and add space for a place to play and do homework for the kids! This floor plan has something for everyone and is completely customizable to create your very own dream home.

Craftsman Classic

Farmhouse