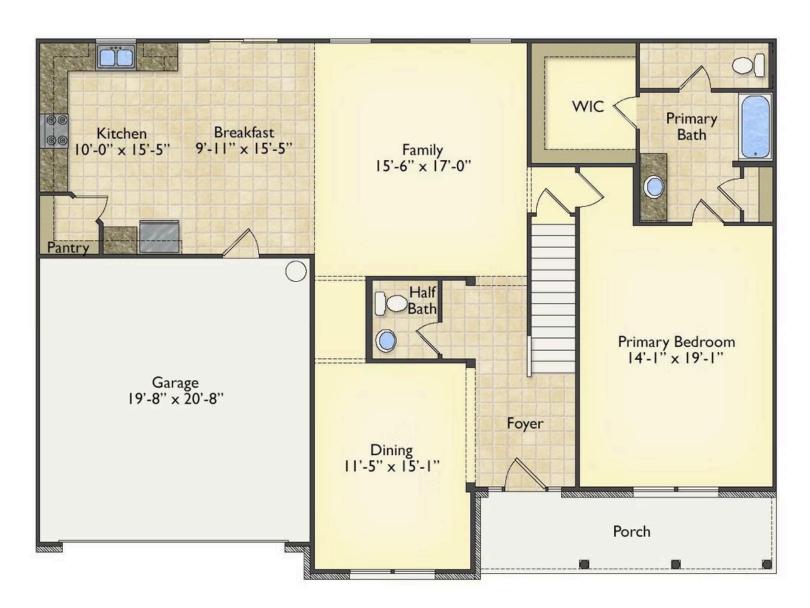

Priced From \$294,990

**3 Exterior Styles Available** 

\_ 2,595+ Sq. Ft.

4 Bedrooms

2 Car Garage

The Augusta offers 4 bedrooms and 2.5 baths with plenty of options to create the home you've been dreaming of. Envision yourself winding down in your spacious primary suite and private primary bathroom located on the main floor for the retreat you deserve. The covered back porch option gives you just another reason to stay home and enjoy the evening with a nice relaxing home-cooked meal. The utility room is conveniently located upstairs along with all the bedrooms to make laundry day less of a hassle. The option to add a bonus room above your garage could come in handy as and add space for a place to play and do homework for the kids! This floor plan has something for everyone and is completely customizable to create your very own dream home.