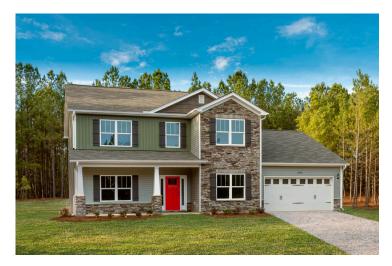

Priced From \$294,990

**3 Exterior Styles Available** 

\_ 2,595+ Sq. Ft.

4 Bedrooms

2 Car Garage

The Augusta offers 4 bedrooms and 2.5 baths with plenty of options to create the home you've been dreaming of. Envision yourself winding down in your spacious primary suite and private primary bathroom located on the main floor for the retreat you deserve. The covered back porch option gives you just another reason to stay home and enjoy the evening with a nice relaxing home-cooked meal. The utility room is conveniently located upstairs along with all the bedrooms to make laundry day less of a hassle. The option to add a bonus room above your garage could come in handy as and add space for a place to play and do homework for the kids! This floor plan has something for everyone and is completely customizable to create your very own dream home.

Craftsman Classic

Farmhouse