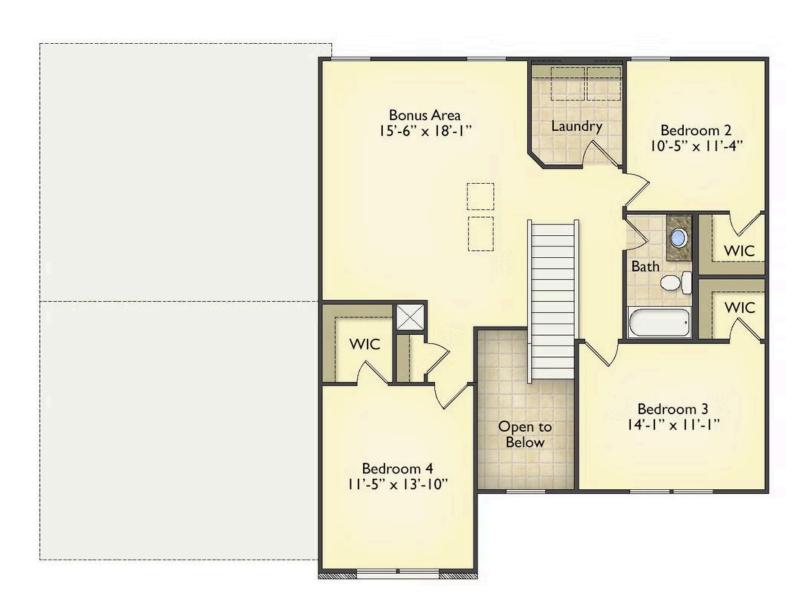

Priced From \$294,990

**3 Exterior Styles Available** 

\_ 2,595+ Sq. Ft.

4 Bedrooms

2 Car Garage

The Augusta offers 4 bedrooms and 2.5 baths with plenty of options to create the home you've been dreaming of. Envision yourself winding down in your spacious primary suite and private primary bathroom located on the main floor for the retreat you deserve. The covered back porch option gives you just another reason to stay home and enjoy the evening with a nice relaxing home-cooked meal. The utility room is conveniently located upstairs along with all the bedrooms to make laundry day less of a hassle. The option to add a bonus room above your garage could come in handy as and add space for a place to play and do homework for the kids! This floor plan has something for everyone and is completely customizable to create your very own dream home.