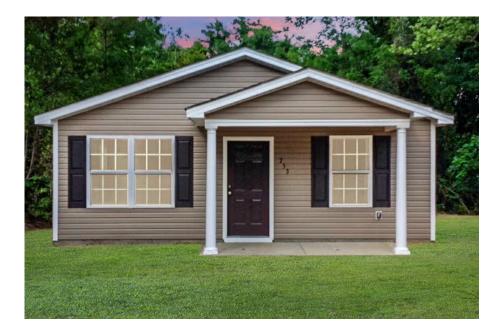

## Priced From **\$150,990**

- 2 Exterior Styles Available
- 1,176+ Sq. Ft.
- 📇 3 Bedrooms
- 💮 2 Bathrooms

The Aspen is a cozy, one-story plan with an open layout that is bright and welcoming and invites you to easily flow from one space into the next. This plan offers 3 bedrooms and 2 full baths with a spacious great room that opens up to the eat-in kitchen. Personalize this plan to turn this kitchen into your own luxury kitchen perfect for entertaining. You can even add a garage, or a covered porch to wake up and watch the sunrise with a cup of joe. With endless opportunities, you can turn this versatile plan into your own dream home.

Craftsman

Classic

All square footage is approximate. Renderings are artist's conceptions and may vary slightly from the actual home. Homes may be built in reverse of plans shown, depending on site conditions. Minor architectural changes may be made occasionally at the option of the builder. Please contact your Sales Consultant for details.