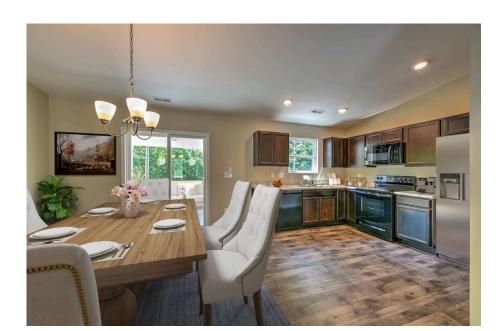

## Tynedale

\$169,990

**2 Exterior Styles Available** 

\_ 1,326+ Sq. Ft.

3 Bedrooms

🚊 2 Bathrooms

This charming floor plan creates the perfect space for spending the night in and relaxing, or entertaining family and loved ones. The Tynedale offers 3 bedrooms and 2 bathrooms including a primary suite with a stunning bathroom and walk-in closet. The heart of the home is the great room with a vaulted ceiling that opens up to a beautiful kitchen and dining room. Add a covered porch to enjoy summer night grilling out with family and loved ones or create a storage space with the option to add a garage. This floor plan is customizable to meet your needs and fulfill all your dreams.