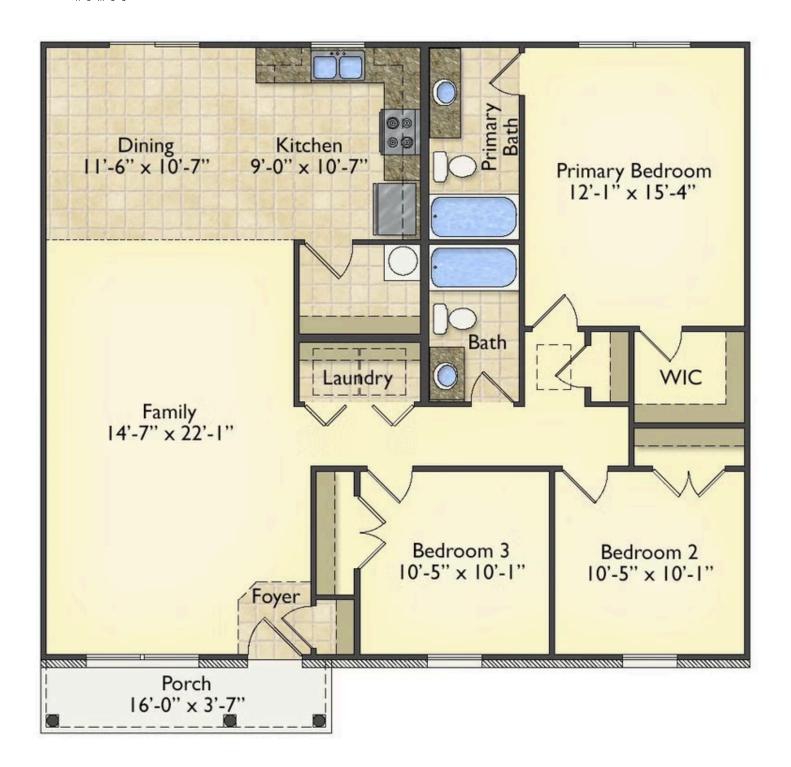

## Tynedale

\$169,990

**2 Exterior Styles Available** 

\_ 1,326+ Sq. Ft.

3 Bedrooms

🚊 2 Bathrooms

This charming floor plan creates the perfect space for spending the night in and relaxing, or entertaining family and loved ones. The Tynedale offers 3 bedrooms and 2 bathrooms including a primary suite with a stunning bathroom and walk-in closet. The heart of the home is the great room with a vaulted ceiling that opens up to a beautiful kitchen and dining room. Add a covered porch to enjoy summer night grilling out with family and loved ones or create a storage space with the option to add a garage. This floor plan is customizable to meet your needs and fulfill all your dreams.