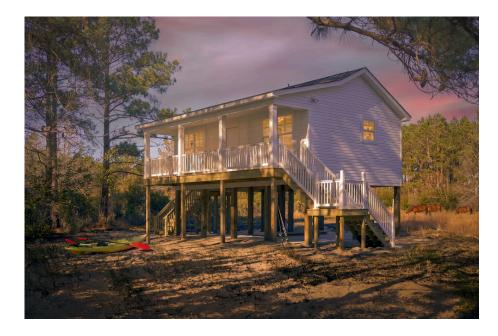

Priced From **\$95,990** 

4 Exterior Styles Available

- \_ **600+ Sq. Ft.**
- 📇 1 Bedrooms
- 💮 1 Bathrooms

Say hello to the "Tucker"- a cozy one-bedroom, one-bathroom home spanning 600 square feet. Despite its small size, it offers all the comforts you need, with an open living space, full kitchen, and a private primary bedroom.

This compact home brings numerous advantages, including lower maintenance costs and an efficient use of space. It's the perfect option for keeping a family member close while still providing them with their own space and independence or perhaps for your forever home downsizing is a top priority. is the perfect blend of convenience and comfort.

Whether you're keeping family close or embracing a simpler lifestyle, this home offers a cozy space for all.

All square footage is approximate. Renderings are artist's conceptions and may vary slightly from the actual home. Homes may be built in reverse of plans shown, depending on site conditions. Minor architectural changes may be made occasionally at the option of the builder. Please contact your Sales Consultant for details.