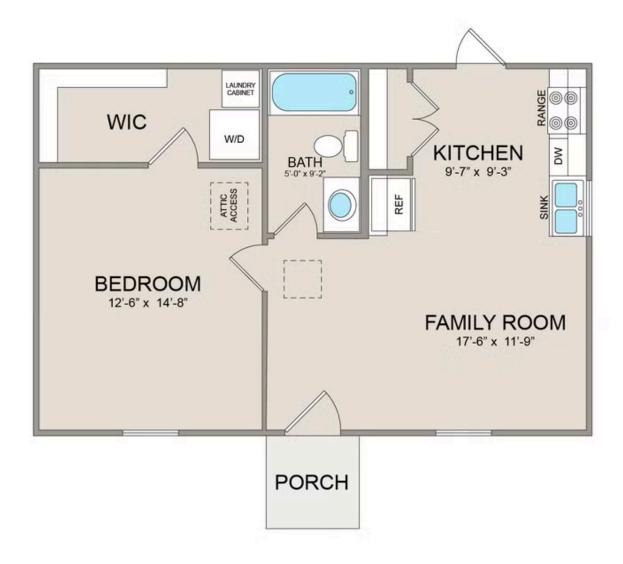

Priced From **\$95,990** 

4 Exterior Styles Available

- \_ **600+ Sq. Ft.**
- 📇 1 Bedrooms
- 💮 1 Bathrooms

Say hello to the "Tucker"- a cozy one-bedroom, one-bathroom home spanning 600 square feet. Despite its small size, it offers all the comforts you need, with an open living space, full kitchen, and a private primary bedroom.

This compact home brings numerous advantages, including lower maintenance costs and an efficient use of space. It's the perfect option for keeping a family member close while still providing them with their own space and independence or perhaps for your forever home downsizing is a top priority. is the perfect blend of convenience and comfort.

Whether you're keeping family close or embracing a simpler lifestyle, this home offers a cozy space for all.

All square footage is approximate. Renderings are artist's conceptions and may vary slightly from the actual home. Homes may be built in reverse of plans shown, depending on site conditions. Minor architectural changes may be made occasionally at the option of the builder. Please contact your Sales Consultant for details.