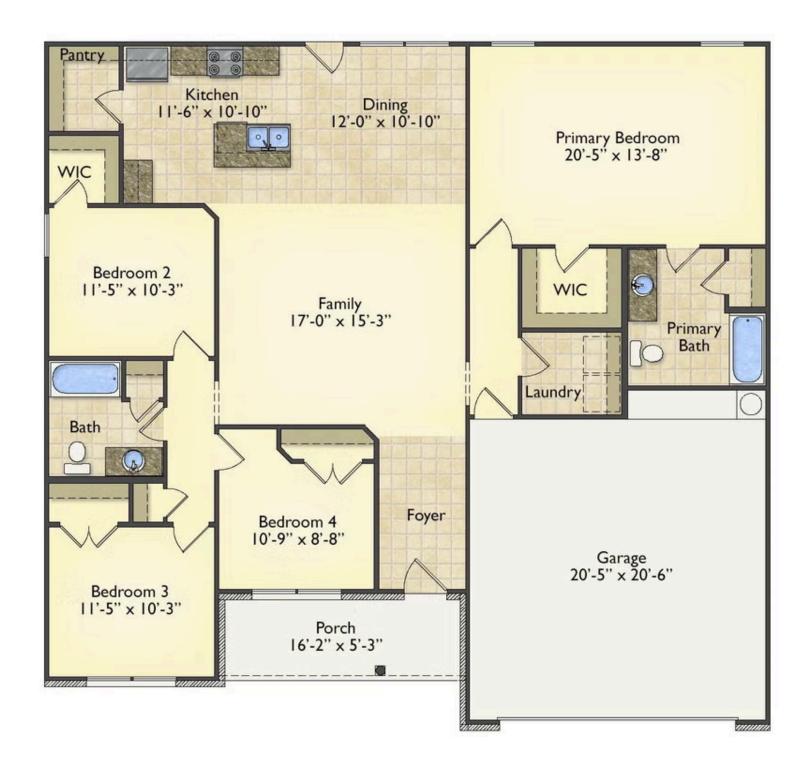

## Litchfield

\$220,990

**3 Exterior Styles Available** 

\_ 1,704+ Sq. Ft.

4 Bedrooms

2 Bathrooms

😑 2 Car Garage

This gorgeous space was designed for laid-back and relaxing, and provides the perfect space for entertaining family and loved ones. This 4 bedroom, 2 bathroom home was designed with your family in mind. The split bedroom floor plan ensures absolute privacy and includes a spacious primary room with a luxurious primary bath and walk-in closet. The kitchen opens up to the dining room and spacious great room to provide the perfect space for relaxing or gathering with family and loved ones. Choose to add a covered porch to unwind together at the end of the day or watch the sunrise with a cup of joe. The options are endless with this floor plan. Turn the fourth bedroom into a flex room and create your own home office, study, playroom, or whatever you may need at any stage of life. The Litchfield is the perfect plan to customize and create your very own dream home.