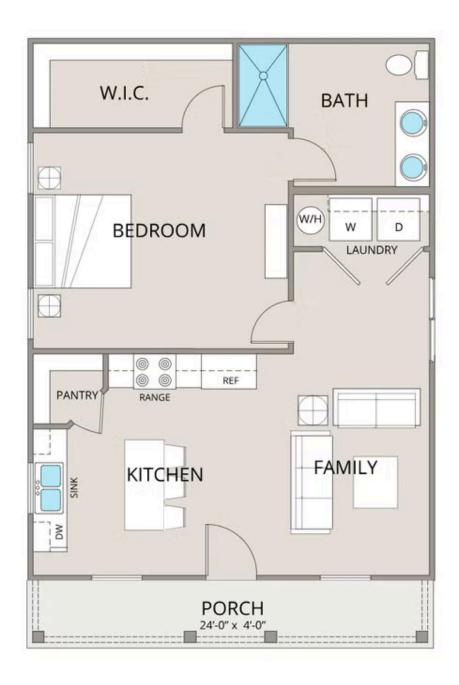

## Fletcher

Priced From \$127,990

**1 Exterior Styles Available** 

\_ 768+ Sq. Ft.

1 - 2 Bedrooms

🔬 1 Bathrooms

The **Fletcher** floorplan offers the perfect balance of cozy charm and thoughtful design, making it a great choice for individuals, couples, or small families. With **768 square feet**, it features the flexibility of one or two bedrooms and one bathroom, allowing you to personalize the space to fit your lifestyle.

Step inside to an inviting, open-concept kitchen and family room filled with natural light. The kitchen is designed with modern features, including upgraded cabinetry, granite countertops, stainless steel appliances, and a sleek pull-out faucet. Whether you're cooking a meal or entertaining friends, this space is both functional and stylish.

The primary bedroom, tucked away at the back of the home, provides privacy and includes a spacious walk-in closet for all your storage needs. The bathroom has been upgraded for comfort, featuring a large fiberglass shower, raised-height vanity, and elegant finishes that bring a spa-like feel to your daily routine.

A dedicated laundry room adds convenience to everyday life, and with custom interior details like upgraded baseboards, stylish door options, and coordinated hardware, the Fletcher floorplan feels polished from top to bottom. Designed for both comfort and practicality, this home is the perfect place to relax, gather, and make your own.