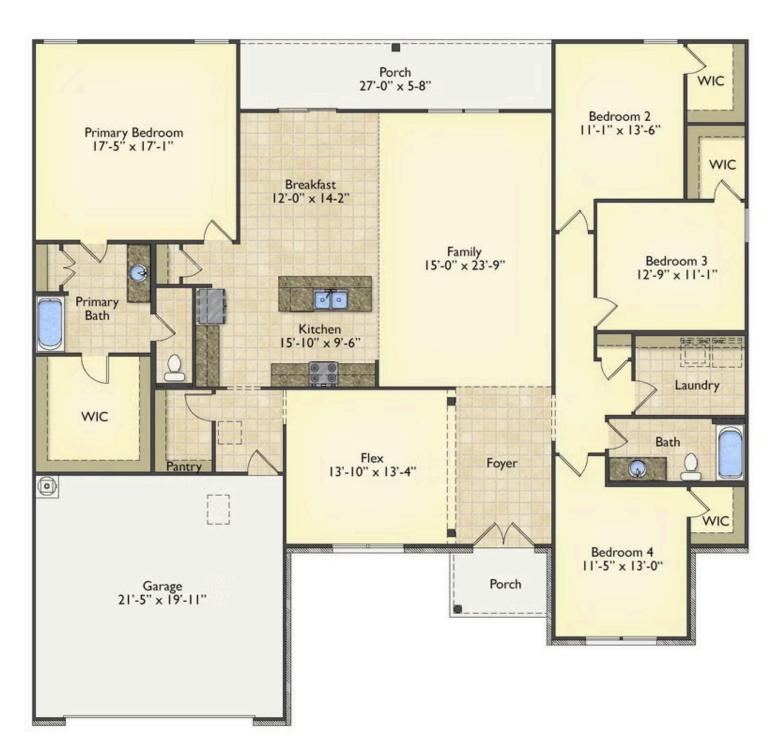

## Priced From \$295,990

**3 Exterior Styles Available** 

- \_ 2,525+ Sq. Ft.
- 📇 4 Bedrooms
- 💮 2 Bathrooms
- 👝 2 Car Garage

Say hello to your very own dream home. The Brunswick is a stunning 4 bedroom, 2 bath home bursting with possibility. Picture yourself winding down in your spacious primary suite and slipping into a bubble bath in your private primary bathroom. Looking for an office at home or need an extra room for visiting guests? This versatile split-bedroom plan has an optional 5th room for that and more! Spend your morning enjoying a cup of Joe from your breakfast bar in your large eat in kitchen with an island and later enjoy a quiet evening on your covered porch out back. If you can dream it, we can create it.