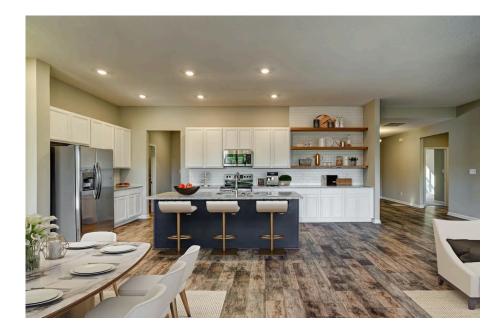

## Priced From \$295,990

**3 Exterior Styles Available** 

- \_ 2,525+ Sq. Ft.
- 📇 4 Bedrooms
- 💮 2 Bathrooms
- 👝 2 Car Garage

Say hello to your very own dream home. The Brunswick is a stunning 4 bedroom, 2 bath home bursting with possibility. Picture yourself winding down in your spacious primary suite and slipping into a bubble bath in your private primary bathroom. Looking for an office at home or need an extra room for visiting guests? This versatile split-bedroom plan has an optional 5th room for that and more! Spend your morning enjoying a cup of Joe from your breakfast bar in your large eat in kitchen with an island and later enjoy a quiet evening on your covered porch out back. If you can dream it, we can create it.