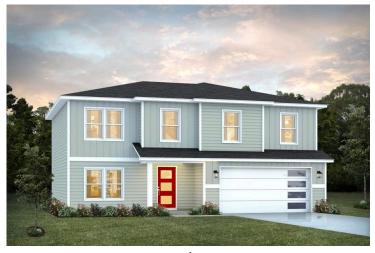

## Westover Sampson

Priced From \$245,990

**5 Exterior Styles Available** 

\_ 2,158+ Sq. Ft.

4 Bedrooms

**2.5 Bathrooms** 

😑 2 Car Garage

The Westover will win you over! This spacious home offers 4 bedrooms and 2.5 baths. This plan has become a favorite of many potential homeowners, so much so that we made it one of our model homes! The first floor of this split-level plan keeps the conversation from room to room with its open design featuring the gourmet kitchen, breakfast room, and great room. The primary suite features a private bath and spacious walk-in closet, providing a cozy retreat area to come home to after a long day at work. The upstairs loft space is the perfect spot for a quiet homework space, a reading nook or even an additional great room. One of our favorite features is having the option to move the utility room to the second floor for added convenience! The Westover has everything you need to make your dream home a reality!

## Westover Sampson

Classic

Farmhouse

Brick

Modern

This brochure likely depicts actual pictures of homes that were personalized for their owners by Red Door Homes, so what is pictured may not be the Included Feature version of this Home Plan or even be an actual depiction of size, etc. due to available structural changes. Furthermore, Red Door Homes reserves the right to make changes or updates to home plans at any time, so the best information can be learned by speaking with one of our Dream Home Consultants to better understand what we have available, how you can personalize the home to your liking, and create your own Dream Home.