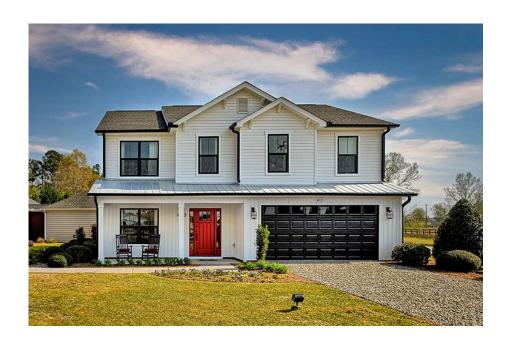

## Westover Sampson

Priced From \$245,990

**5 Exterior Styles Available** 

\_ 2,158+ Sq. Ft.

4 Bedrooms

**2.5 Bathrooms** 

😑 2 Car Garage

The Westover will win you over! This spacious home offers 4 bedrooms and 2.5 baths. This plan has become a favorite of many potential homeowners, so much so that we made it one of our model homes! The first floor of this split-level plan keeps the conversation from room to room with its open design featuring the gourmet kitchen, breakfast room, and great room. The primary suite features a private bath and spacious walk-in closet, providing a cozy retreat area to come home to after a long day at work. The upstairs loft space is the perfect spot for a quiet homework space, a reading nook or even an additional great room. One of our favorite features is having the option to move the utility room to the second floor for added convenience! The Westover has everything you need to make your dream home a reality!

## Westover Sampson

Classic

Farmhouse

Brick

Modern

This brochure likely depicts actual pictures of homes that were personalized for their owners by Red Door Homes, so what is pictured may not be the Included Feature version of this Home Plan or even be an actual depiction of size, etc. due to available structural changes. Furthermore, Red Door Homes reserves the right to make changes or updates to home plans at any time, so the best information can be learned by speaking with one of our Dream Home Consultants to better understand what we have available, how you can personalize the home to your liking, and create your own Dream Home.