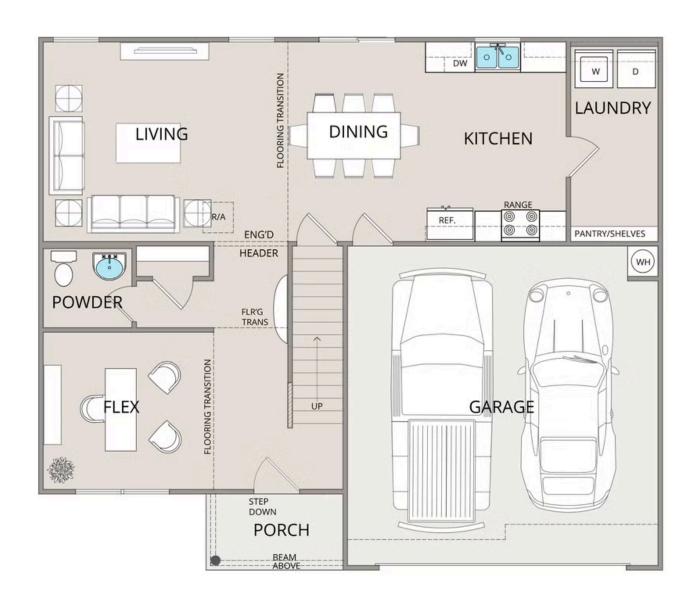

## Westover Sampson

Priced From \$245,990

**5 Exterior Styles Available** 

\_ 2,158+ Sq. Ft.

4 Bedrooms

**2.5 Bathrooms** 

😑 2 Car Garage

The Westover will win you over! This spacious home offers 4 bedrooms and 2.5 baths. This plan has become a favorite of many potential homeowners, so much so that we made it one of our model homes! The first floor of this split-level plan keeps the conversation from room to room with its open design featuring the gourmet kitchen, breakfast room, and great room. The primary suite features a private bath and spacious walk-in closet, providing a cozy retreat area to come home to after a long day at work. The upstairs loft space is the perfect spot for a quiet homework space, a reading nook or even an additional great room. One of our favorite features is having the option to move the utility room to the second floor for added convenience! The Westover has everything you need to make your dream home a reality!

## Westover Sampson

This brochure likely depicts actual pictures of homes that were personalized for their owners by Red Door Homes, so what is pictured may not be the Included Feature version of this Home Plan or even be an actual depiction of size, etc. due to available structural changes. Furthermore, Red Door Homes reserves the right to make changes or updates to home plans at any time, so the best information can be learned by speaking with one of our Dream Home Consultants to better understand what we have available, how you can personalize the home to your liking, and create your own Dream Home.