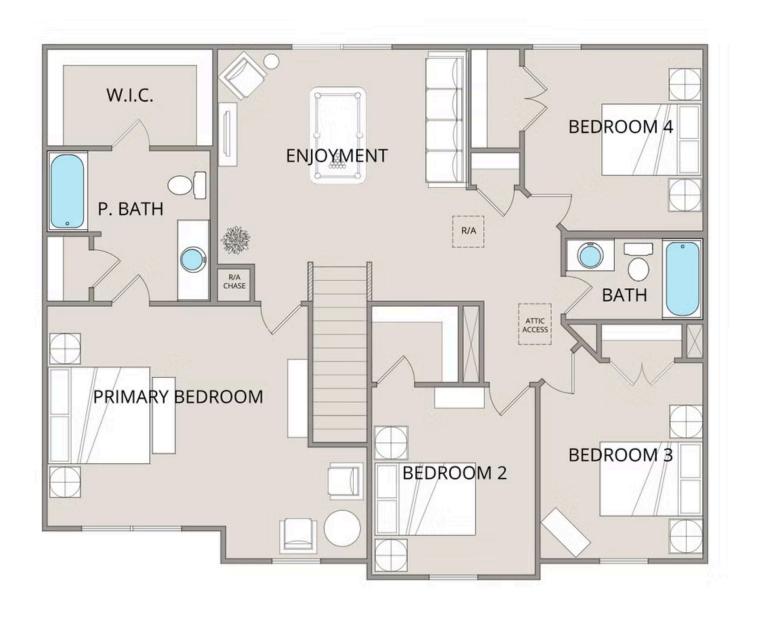

## Westover Sampson

Priced From \$245,990

**5 Exterior Styles Available** 

\_ 2,158+ Sq. Ft.

4 Bedrooms

**2.5 Bathrooms** 

😑 2 Car Garage

The Westover will win you over! This spacious home offers 4 bedrooms and 2.5 baths. This plan has become a favorite of many potential homeowners, so much so that we made it one of our model homes! The first floor of this split-level plan keeps the conversation from room to room with its open design featuring the gourmet kitchen, breakfast room, and great room. The primary suite features a private bath and spacious walk-in closet, providing a cozy retreat area to come home to after a long day at work. The upstairs loft space is the perfect spot for a quiet homework space, a reading nook or even an additional great room. One of our favorite features is having the option to move the utility room to the second floor for added convenience! The Westover has everything you need to make your dream home a reality!

## Westover Sampson

This brochure likely depicts actual pictures of homes that were personalized for their owners by Red Door Homes, so what is pictured may not be the Included Feature version of this Home Plan or even be an actual depiction of size, etc. due to available structural changes. Furthermore, Red Door Homes reserves the right to make changes or updates to home plans at any time, so the best information can be learned by speaking with one of our Dream Home Consultants to better understand what we have available, how you can personalize the home to your liking, and create your own Dream Home.