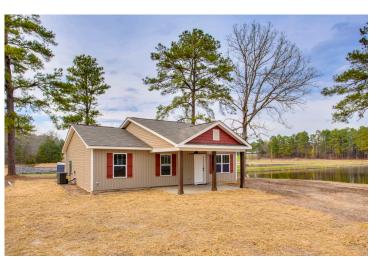

## Tynedale Sampson

\$162,990

**2 Exterior Styles Available** 

\_ 1,326+ Sq. Ft.

**3 Bedrooms** 

This charming floor plan creates the perfect space for spending the night in and relaxing, or entertaining family and loved ones. The Tynedale offers 3 bedrooms and 2 bathrooms including a primary suite with a stunning bathroom and walk-in closet. The heart of the home is the great room with a vaulted ceiling that opens up to a beautiful kitchen and dining room. Add a covered porch to enjoy summer night grilling out with family and loved ones or create a storage space with the option to add a garage. This floor plan is customizable to meet your needs and fulfill all your dreams.

## Tynedale Sampson

Classic Craftsman