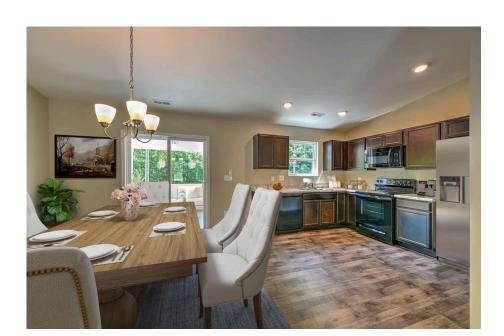

## Tynedale Sampson

\$162,990

**2 Exterior Styles Available** 

\_ 1,326+ Sq. Ft.

**3 Bedrooms** 

This charming floor plan creates the perfect space for spending the night in and relaxing, or entertaining family and loved ones. The Tynedale offers 3 bedrooms and 2 bathrooms including a primary suite with a stunning bathroom and walk-in closet. The heart of the home is the great room with a vaulted ceiling that opens up to a beautiful kitchen and dining room. Add a covered porch to enjoy summer night grilling out with family and loved ones or create a storage space with the option to add a garage. This floor plan is customizable to meet your needs and fulfill all your dreams.