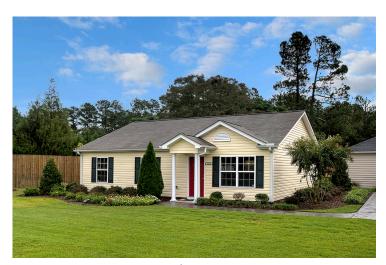

## Tynedale Sampson

\$162,990

**2 Exterior Styles Available** 

\_ 1,326+ Sq. Ft.

**3 Bedrooms** 

This charming floor plan creates the perfect space for spending the night in and relaxing, or entertaining family and loved ones. The Tynedale offers 3 bedrooms and 2 bathrooms including a primary suite with a stunning bathroom and walk-in closet. The heart of the home is the great room with a vaulted ceiling that opens up to a beautiful kitchen and dining room. Add a covered porch to enjoy summer night grilling out with family and loved ones or create a storage space with the option to add a garage. This floor plan is customizable to meet your needs and fulfill all your dreams.

## Tynedale Sampson

Classic Craftsman