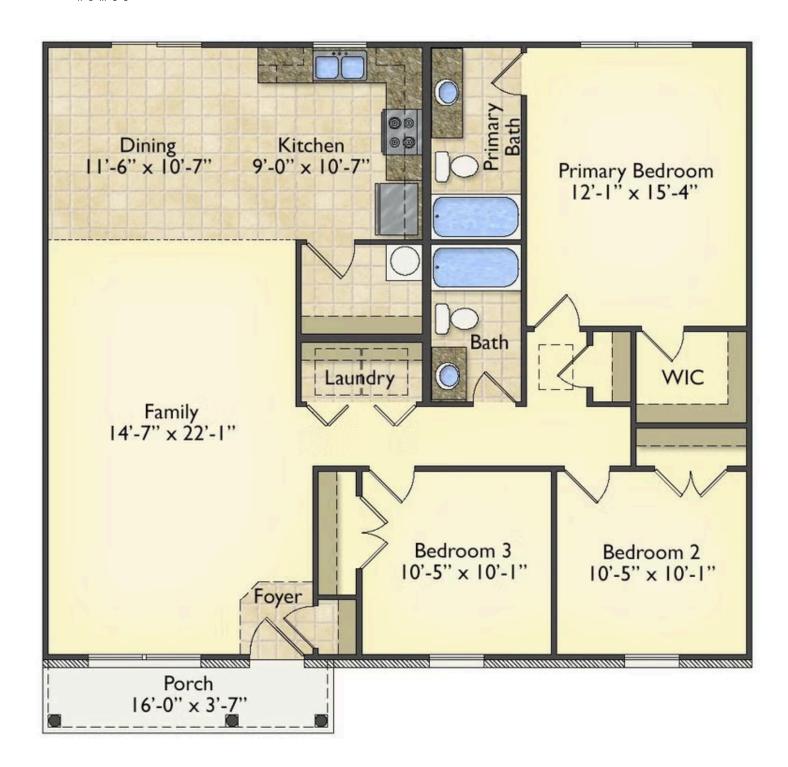

## Tynedale Sampson

\$162,990

**2 Exterior Styles Available** 

\_ 1,326+ Sq. Ft.

**3 Bedrooms** 

This charming floor plan creates the perfect space for spending the night in and relaxing, or entertaining family and loved ones. The Tynedale offers 3 bedrooms and 2 bathrooms including a primary suite with a stunning bathroom and walk-in closet. The heart of the home is the great room with a vaulted ceiling that opens up to a beautiful kitchen and dining room. Add a covered porch to enjoy summer night grilling out with family and loved ones or create a storage space with the option to add a garage. This floor plan is customizable to meet your needs and fulfill all your dreams.