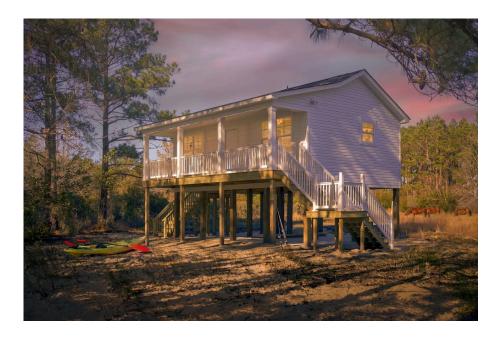

## Tucker Sampson

Priced From **\$90,990** 

**4 Exterior Styles Available** 

\_ **600+ Sq. Ft.** 

- 1 Bedrooms
- 💮 1 Bathrooms

Say hello to the "Tucker"- a cozy one-bedroom, one-bathroom home spanning 600 square feet. Despite its small size, it offers all the comforts you need, with an open living space, full kitchen, and a private primary bedroom.

This compact home brings numerous advantages, including lower maintenance costs and an efficient use of space. It's the perfect option for keeping a family member close while still providing them with their own space and independence or perhaps for your forever home downsizing is a top priority. is the perfect blend of convenience and comfort.

Whether you're keeping family close or embracing a simpler lifestyle, this home offers a cozy space for all.

All square footage is approximate. Renderings are artist's conceptions and may vary slightly from the actual home. Homes may be built in reverse of plans shown, depending on site conditions. Minor architectural changes may be made occasionally at the option of the builder. Please contact your Sales Consultant for details.