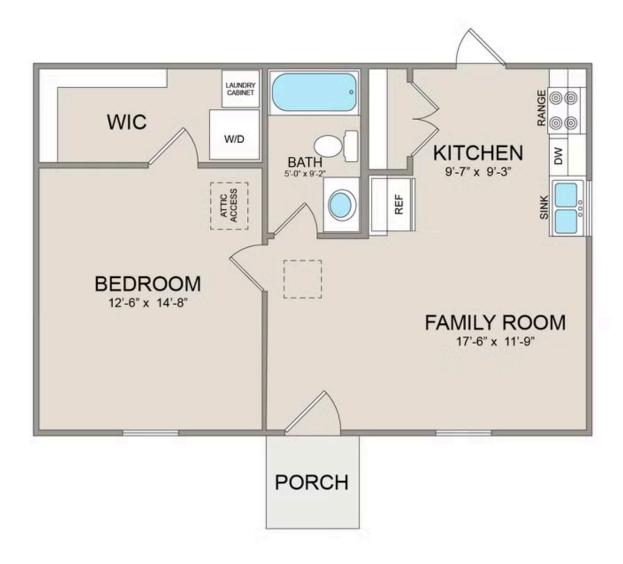

## Tucker Sampson

Priced From **\$90,990** 

**4 Exterior Styles Available** 

\_ **600+ Sq. Ft.** 

- 1 Bedrooms
- 💮 1 Bathrooms

Say hello to the "Tucker"- a cozy one-bedroom, one-bathroom home spanning 600 square feet. Despite its small size, it offers all the comforts you need, with an open living space, full kitchen, and a private primary bedroom.

Tucker Sampson

All square footage is approximate. Renderings are artist's conceptions and may vary slightly from the actual home. Homes may be built in reverse of plans shown, depending on site conditions. Minor architectural changes may be made occasionally at the option of the builder. Please contact your Sales Consultant for details.