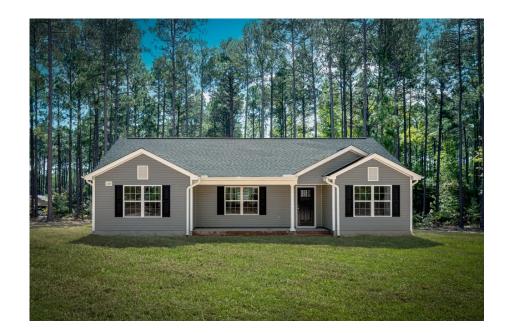

## Pinehurst Sampson

Priced From \$174,990

**4 Exterior Styles Available** 

பு 1,561+ Sq. Ft.

3 Bedrooms

🚊 2 Bathrooms

This beautiful home features a spacious and open layout that's perfect for families and those who love to entertain. With three cozy bedrooms and two bathrooms, you'll have plenty of space to relax and unwind after a long day. The open design seamlessly connects the family room with the kitchen, creating a warm and inviting atmosphere that's perfect for gathering with loved ones.

Whether you're hosting a family dinner or just hanging out with friends, this floor plan is perfect for you. You can customize the Pinehurst to meet your needs and create the home of your dream!