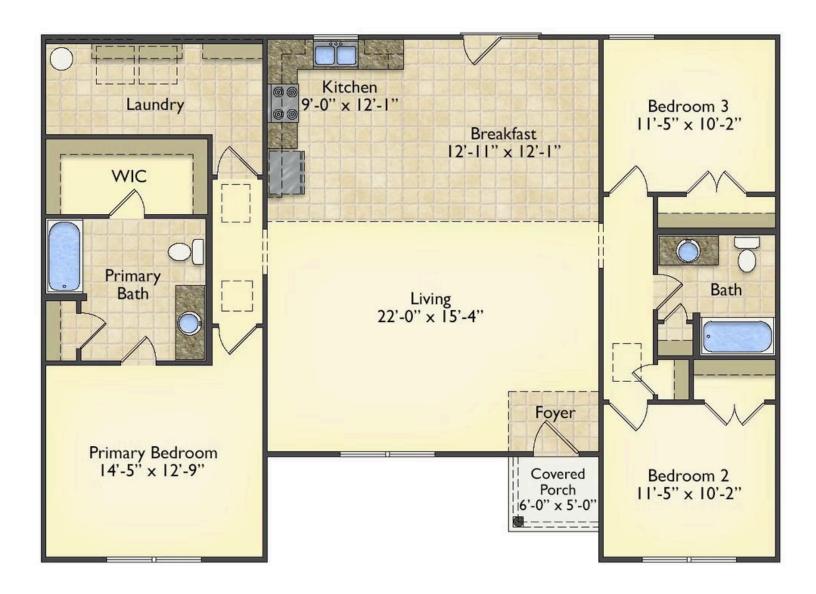

## Pinehurst Sampson

Priced From \$174,990

**4 Exterior Styles Available** 

பு 1,561+ Sq. Ft.

3 Bedrooms

🚊 2 Bathrooms

This beautiful home features a spacious and open layout that's perfect for families and those who love to entertain. With three cozy bedrooms and two bathrooms, you'll have plenty of space to relax and unwind after a long day. The open design seamlessly connects the family room with the kitchen, creating a warm and inviting atmosphere that's perfect for gathering with loved ones.

Whether you're hosting a family dinner or just hanging out with friends, this floor plan is perfect for you. You can customize the Pinehurst to meet your needs and create the home of your dream!