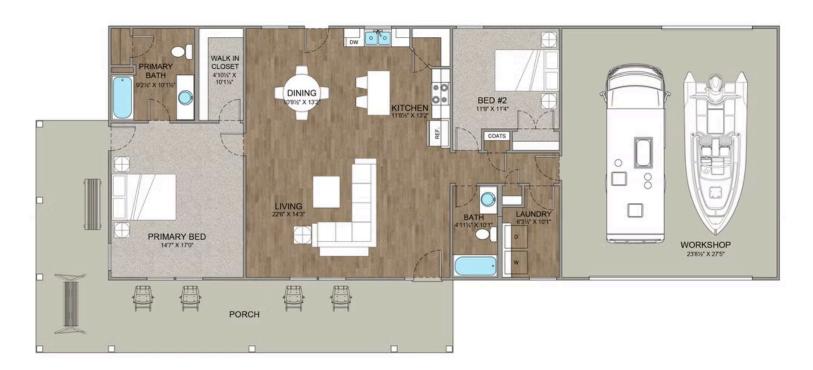

## **Mustang Ranch Barndominium Sampson**

Priced From \$258,990

**2 Exterior Styles Available** 

\_ 1,400+ Sq. Ft.

2 Bedrooms

2 Bathrooms

2 Car Garage

The Mustang Ranch is a beautiful barndominium offering 1,400 square feet of heated living space, complete with 2 bedrooms and 2 bathrooms. The open-concept layout connects the living, dining, and kitchen areas, creating a warm and inviting space perfect for family time and entertaining. The soaring 12-foot ceilings enhance the home's spaciousness and charm. The home portion of this barndominium is part of our Design By U series, meaning that the home's floorplan can be easily modified with additional bedrooms and bathrooms, depending on you and your family's needs. One of the standout features of the Mustang Ranch is its 24′ x 28′ workspace/garage with an 18′ wide door. The 18′ door is also 10′ high to accommodate a farm tractor, boat or most RV's and it has a 10′x10′ garage door on the backside of the space for drive-thru capability!. The ceilings in the workspace/garage are 12′ high. Another lifestyle plus is its stunning wraparound porch, offering 509 square feet of outdoor living space. This expansive porch is perfect for relaxing, entertaining, or simply taking in the beauty of your surroundings. With its blend of practicality and style, the Mustang Ranch is an ideal choice for those dreaming of a cozy and functional home. Home plan photo may showcase choice flooring options.