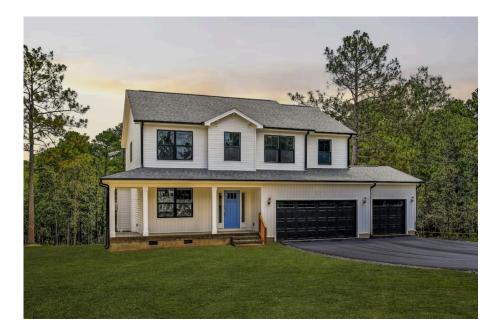

## Montclaire Sampson

## Priced From **\$259,990**

- 2 Exterior Styles Available
- \_\_ 2,357+ Sq. Ft.
- 📇 4 Bedrooms
- 💮 2.5 Bathrooms
- 📇 2 Car Garage

The Montclaire was designed with today's busy lifestyle in mind. Wide open living keeps the conversation flowing with a spacious great room open to the eating area and kitchen with plenty of cooking and counter space. A large utility room off the garage keeps the mess in check with a convenient powder room across the hall. After a long day relax and rejuvenate in your large primary suite with primary bath and enough closet space for all of your shoes and his baseball hat collection. The upstairs loft area is the perfect spot for family game night or just a quiet space to finish a book. The best home is the one you don't ever want to leave.

This brochure likely depicts actual pictures of homes that were personalized for their owners by Red Door Homes, so what is pictured may not be the Included Feature version of this Home Plan or even be an actual depiction of size, etc. due to available structural changes. Furthermore, Red Door Homes reserves the right to make changes or updates to home plans at any time, so the best information can be learned by speaking with one of our Dream Home Consultants to better understand what we have available, how you can personalize the home to your liking, and create your own Dream Home.