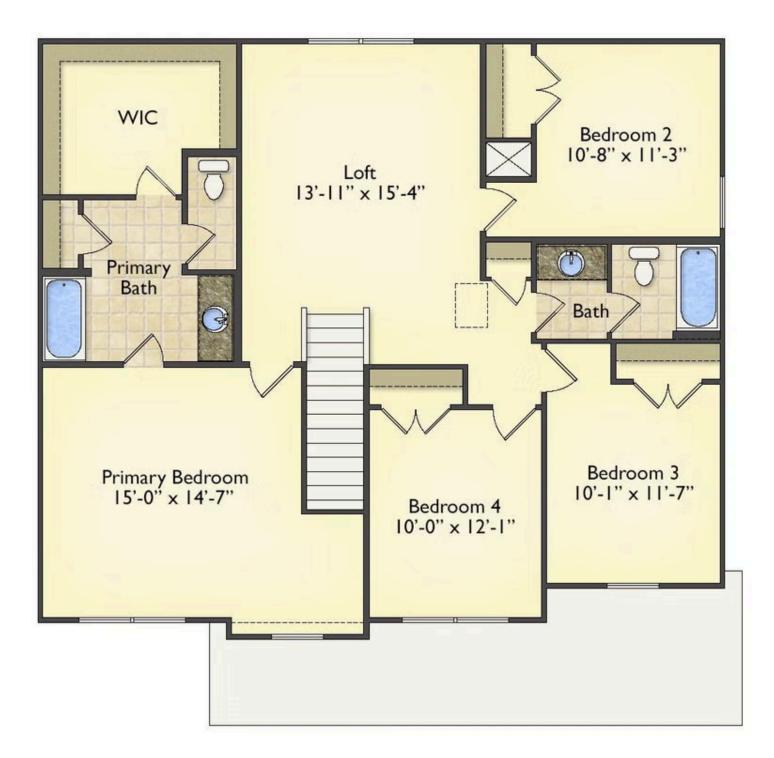

## Priced From **\$259,990**

- 2 Exterior Styles Available
- \_\_ 2,357+ Sq. Ft.
- 📇 4 Bedrooms
- 💮 2.5 Bathrooms
- 📇 2 Car Garage

The Montclaire was designed with today's busy lifestyle in mind. Wide open living keeps the conversation flowing with a spacious great room open to the eating area and kitchen with plenty of cooking and counter space. A large utility room off the garage keeps the mess in check with a convenient powder room across the hall. After a long day relax and rejuvenate in your large primary suite with primary bath and enough closet space for all of your shoes and his baseball hat collection. The upstairs loft area is the perfect spot for family game night or just a quiet space to finish a book. The best home is the one you don't ever want to leave.