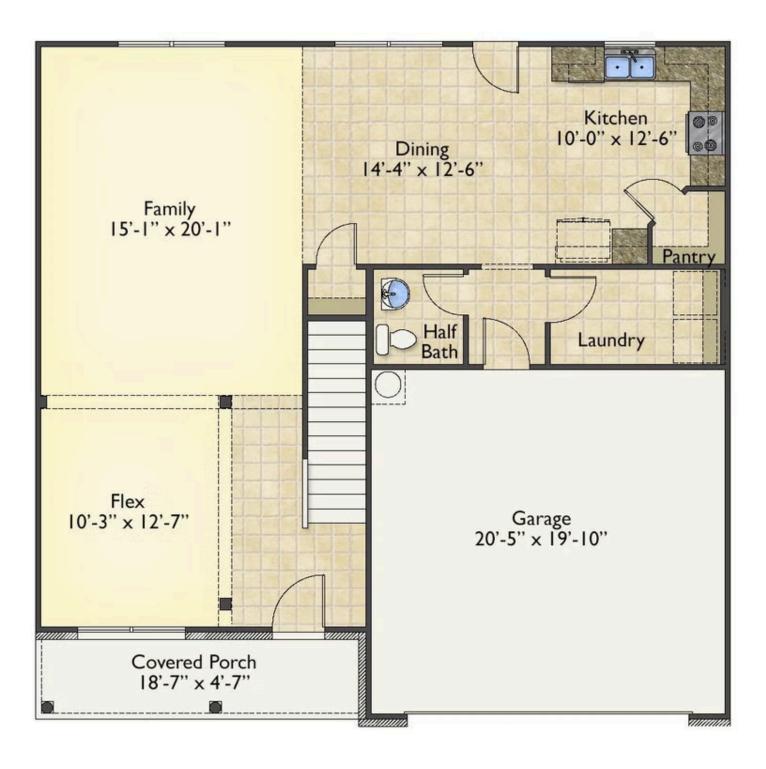

## Priced From **\$259,990**

- 2 Exterior Styles Available
- \_\_ 2,357+ Sq. Ft.
- 📇 4 Bedrooms
- 💮 2.5 Bathrooms
- 📇 2 Car Garage

The Montclaire was designed with today's busy lifestyle in mind. Wide open living keeps the conversation flowing with a spacious great room open to the eating area and kitchen with plenty of cooking and counter space. A large utility room off the garage keeps the mess in check with a convenient powder room across the hall. After a long day relax and rejuvenate in your large primary suite with primary bath and enough closet space for all of your shoes and his baseball hat collection. The upstairs loft area is the perfect spot for family game night or just a quiet space to finish a book. The best home is the one you don't ever want to leave.