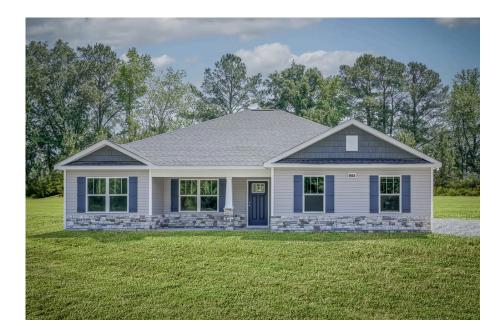

## Litchfield Sampson

## Priced From **\$213,990**

**3 Exterior Styles Available** 

- ₁,704+ Sq. Ft.
- 📇 4 Bedrooms
- 💮 2 Bathrooms
- 📇 2 Car Garage

The Litchfield is the perfect combination of Southern comfort, elegance, and contemporary living. This gorgeous space was designed for laid-back and relaxing, and provides the perfect space for entertaining family and loved ones. This 4 bedroom, 2 bathroom home was designed with your family in mind. The split bedroom floor plan ensures absolute privacy and includes a spacious primary room with a luxurious primary bath and walk-in closet. The kitchen opens up to the dining room and spacious great room to provide the perfect space for relaxing or gathering with family and loved ones. Choose to add a covered porch to unwind together at the end of the day or watch the sunrise with a cup of joe. The options are endless with this floor plan. Turn the fourth bedroom into a flex room and create your own home office, study, playroom, or whatever you may need at any stage of life. The Litchfield is the perfect plan to customize and create your very own dream home.

This brochure likely depicts actual pictures of homes that were personalized for their owners by Red Door Homes, so what is pictured may not be the Included Feature version of this Home Plan or even be an actual depiction of size, etc. due to available structural changes. Furthermore, Red Door Homes reserves the right to make changes or updates to home plans at any time, so the best information can be learned by speaking with one of our Dream Home Consultants to better understand what we have available, how you can personalize the home to your liking, and create your own Dream Home.