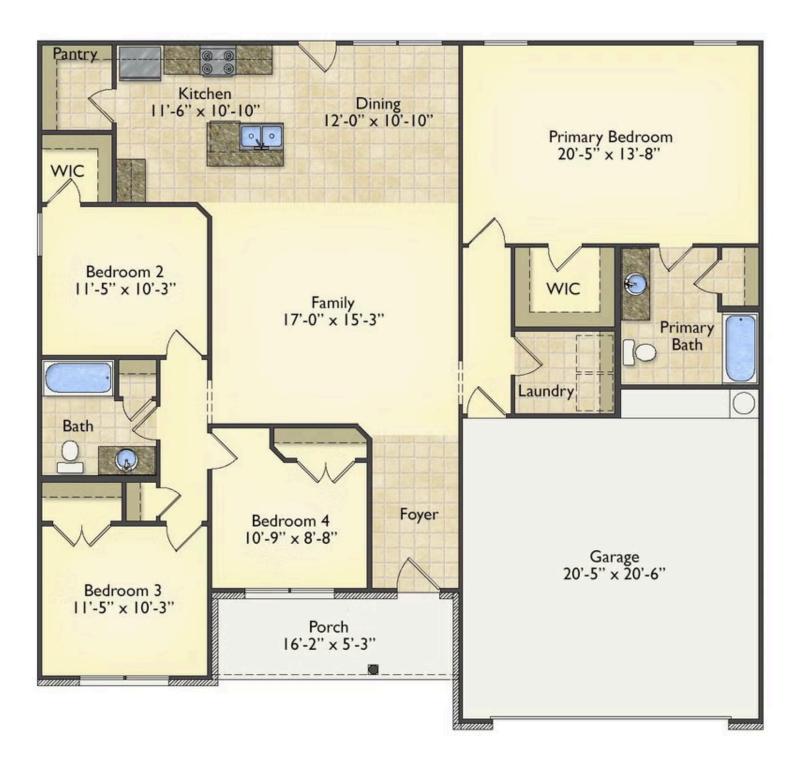

## Priced From **\$213,990**

**3 Exterior Styles Available** 

- ₁,704+ Sq. Ft.
- 📇 4 Bedrooms
- 💮 2 Bathrooms
- 📇 2 Car Garage

The Litchfield is the perfect combination of Southern comfort, elegance, and contemporary living. This gorgeous space was designed for laid-back and relaxing, and provides the perfect space for entertaining family and loved ones. This 4 bedroom, 2 bathroom home was designed with your family in mind. The split bedroom floor plan ensures absolute privacy and includes a spacious primary room with a luxurious primary bath and walk-in closet. The kitchen opens up to the dining room and spacious great room to provide the perfect space for relaxing or gathering with family and loved ones. Choose to add a covered porch to unwind together at the end of the day or watch the sunrise with a cup of joe. The options are endless with this floor plan. Turn the fourth bedroom into a flex room and create your own home office, study, playroom, or whatever you may need at any stage of life. The Litchfield is the perfect plan to customize and create your very own dream home.