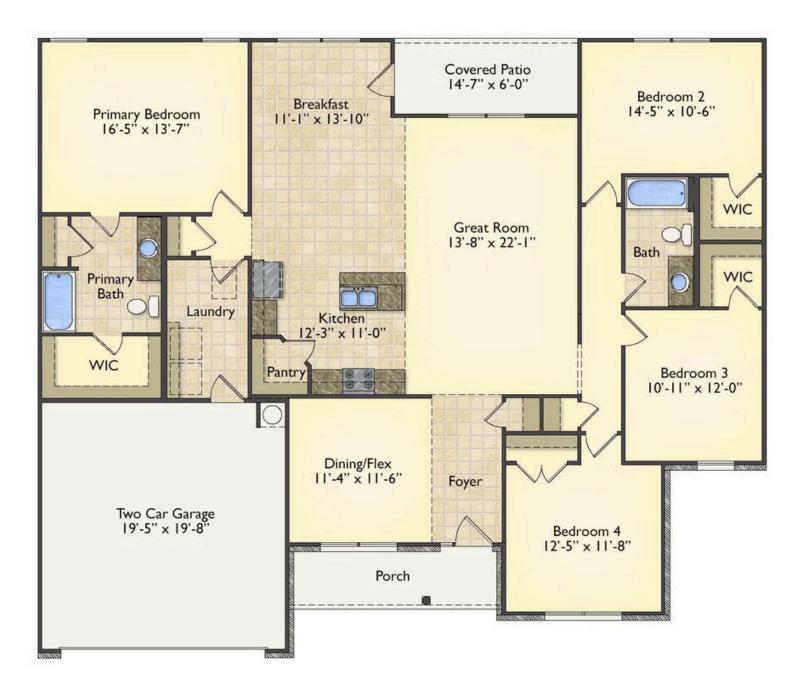

Imagine gathering with loved ones in the light-filled and spacious family room in an open design that embraces the kitchen and breakfast room. The gourmet kitchen is ready to be customized to suit your needs, plus there's a formal dining room and a covered patio with the freedom to expand and create your dream home.

At the end of the day, you can retire to your private primary suite with a walk-in closet and a primary bath. The three secondary bedrooms have generous closets and there's a central full bath for added convenience. Completing this sensational 2,054 sqft plan is a large laundry room, a flex room which could be your dream study, guest suite or playroom, the choice is all yours when it comes to the Lexington.