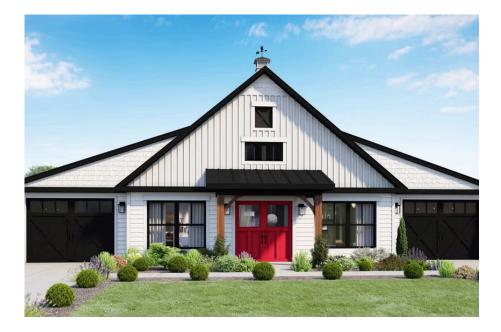

## **Hidden Valley Barndominium**

Sampson

## Priced From **\$202,990**

**3 Exterior Styles Available** 

- \_□ 1,568+ Sq. Ft.
- 3 Bedrooms
- 🚊 2 Bathrooms

The Hidden Valley is a charming barndominium design that combines cozy living with modern convenience. With 1,568 square feet of heated space, this design features an open-concept layout that seamlessly connects the family room, kitchen, and dining area. It's a perfect setup for both everyday living and hosting gatherings with loved ones. The home portion of this barndominium is part of our Design By U series, meaning that the home's floorplan can be easily modified with additional bedrooms and bathrooms, depending on you and your family's needs.

This thoughtfully crafted plan also offers flexible options for attached garages, so you can customize the home to fit your needs. These are designed as 12' x 34' so more of a traditional garage, but with plenty of space. This particular plan has 9' doors on each side. The flexibility of this plan is also evident in many ways, not only can the home itself be essentially "whatever you want", the side garages can be removed for just a simple Farmhouse, or you could choose one on the left side of the home and convert the right side to an inviting porch, or even consider an In-Law Suite? The functionality and choices are endless. The inviting front porch adds a warm, welcoming touch, making it easy to imagine relaxing evenings and quality time spent outdoors. The Hidden Valley is more than a house—it's a place to call home.