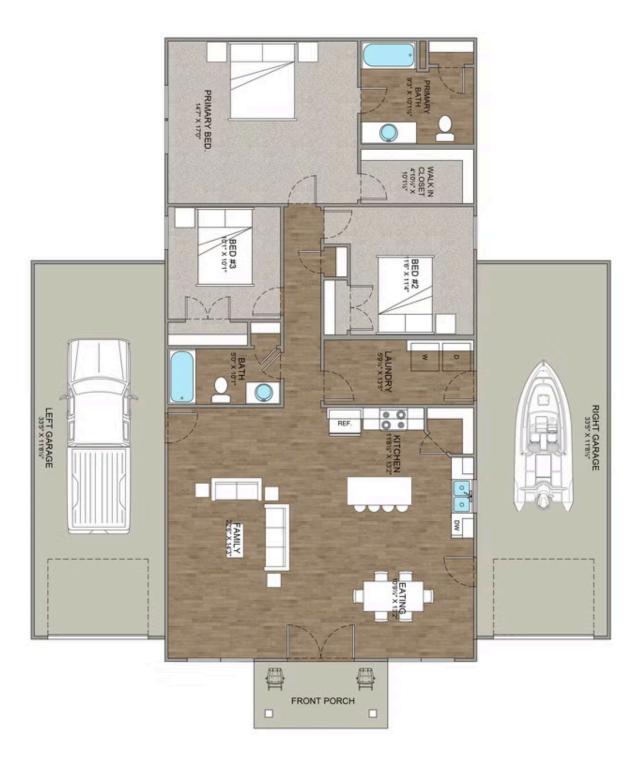

## Priced From **\$202,990**

**3 Exterior Styles Available** 

- \_□ 1,568+ Sq. Ft.
- 3 Bedrooms
- 🚊 2 Bathrooms

The Hidden Valley is a charming barndominium design that combines cozy living with modern convenience. With 1,568 square feet of heated space, this design features an open-concept layout that seamlessly connects the family room, kitchen, and dining area. It's a perfect setup for both everyday living and hosting gatherings with loved ones. The home portion of this barndominium is part of our Design By U series, meaning that the home's floorplan can be easily modified with additional bedrooms and bathrooms, depending on you and your family's needs.

This thoughtfully crafted plan also offers flexible options for attached garages, so you can customize the home to fit your needs. These are designed as 12' x 34' so more of a traditional garage, but with plenty of space. This particular plan has 9' doors on each side. The flexibility of this plan is also evident in many ways, not only can the home itself be essentially "whatever you want", the side garages can be removed for just a simple Farmhouse, or you could choose one on the left side of the home and convert the right side to an inviting porch, or even consider an In-Law Suite? The functionality and choices are endless. The inviting front porch adds a warm, welcoming touch, making it easy to imagine relaxing evenings and quality time spent outdoors. The Hidden Valley is more than a house—it's a place to call home.