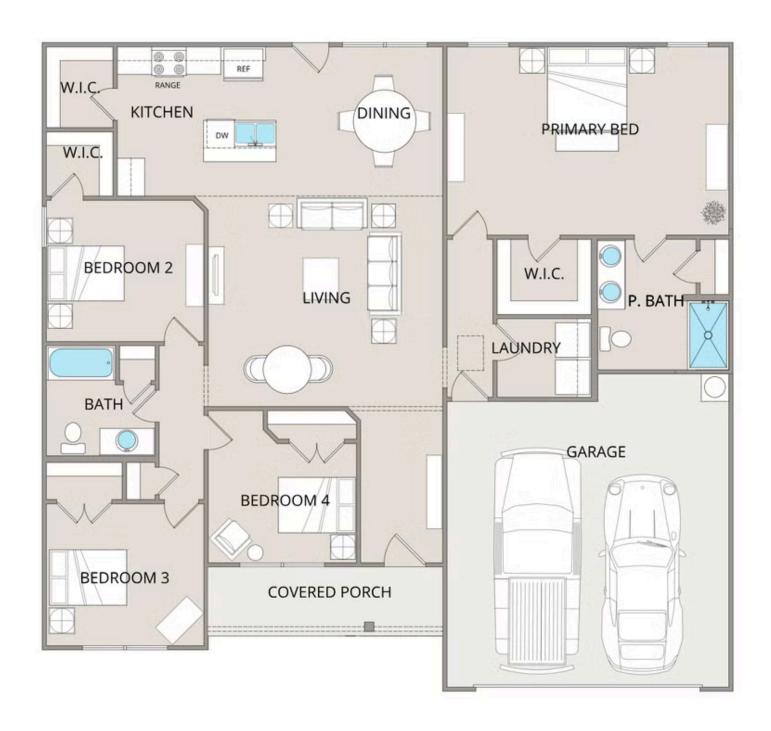

Designed with privacy in mind, the split-bedroom layout ensures a quiet retreat in the spacious primary suite, complete with a luxurious en-suite bathroom and walk-in closet. The open-concept kitchen flows seamlessly into the dining area and great room, creating a welcoming space perfect for gatherings or quiet nights in. With upgraded cabinetry, granite countertops, stainless steel appliances, and a sleek pull-out faucet, the kitchen is both stylish and practical.

For those who love outdoor living, the option to add a covered porch offers the perfect spot to sip coffee in the morning or relax at the end of the day. The fourth bedroom can easily be transformed into a home office, study, or playroom, giving you the flexibility to adapt the space to your needs.

With customization options and high-quality finishes—including upgraded baseboards, stylish interior doors, and coordinated hardware—the Fountain floorplan is designed to grow with you, offering the perfect balance of comfort, versatility, and modern design.