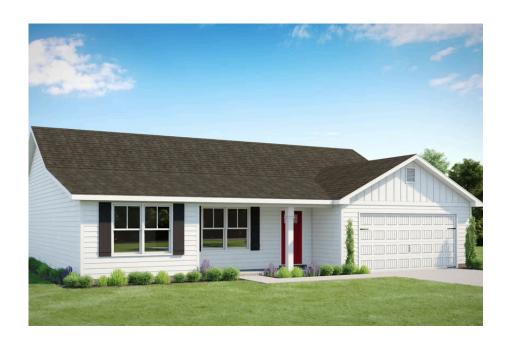

## Fountain Sampson

Priced From \$228,990

**1 Exterior Styles Available** 

\_ 1,704+ Sq. Ft.

**4 Bedrooms** 

**2 Bathrooms** 

2 Car Garage

The Fountain combines modern elegance with relaxed living, offering a thoughtfully designed space that's ideal for entertaining or simply unwinding. With four bedrooms and two bathrooms, this home provides both flexibility and functionality to fit your lifestyle.

Designed with privacy in mind, the split-bedroom layout ensures a quiet retreat in the spacious primary suite, complete with a luxurious en-suite bathroom and walk-in closet. The open-concept kitchen flows seamlessly into the dining area and great room, creating a welcoming space perfect for gatherings or quiet nights in. With upgraded cabinetry, granite countertops, stainless steel appliances, and a sleek pull-out faucet, the kitchen is both stylish and practical.