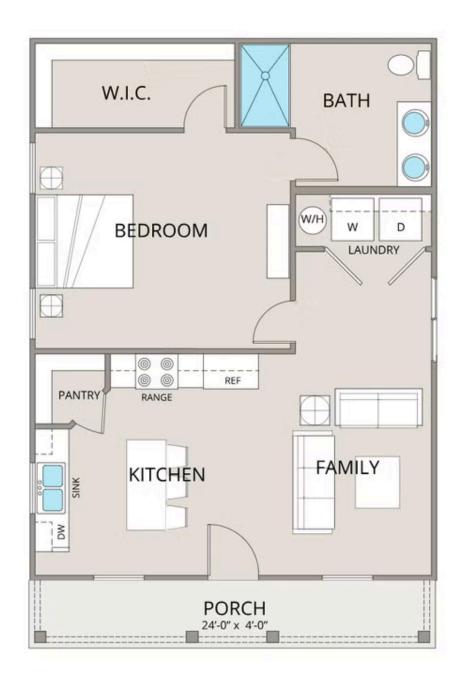

Step inside to an inviting, open-concept kitchen and family room filled with natural light. The kitchen is designed with modern features, including upgraded cabinetry, granite countertops, stainless steel appliances, and a sleek pull-out faucet. Whether you're cooking a meal or entertaining friends, this space is both functional and stylish.

The primary bedroom, tucked away at the back of the home, provides privacy and includes a spacious walk-in closet for all your storage needs. The bathroom has been upgraded for comfort, featuring a large fiberglass shower, raised-height vanity, and elegant finishes that bring a spa-like feel to your daily routine.

A dedicated laundry room adds convenience to everyday life, and with custom interior details like upgraded baseboards, stylish door options, and coordinated hardware, the Fletcher floorplan feels polished from top to bottom. Designed for both comfort and practicality, this home is the perfect place to relax, gather, and make your own.