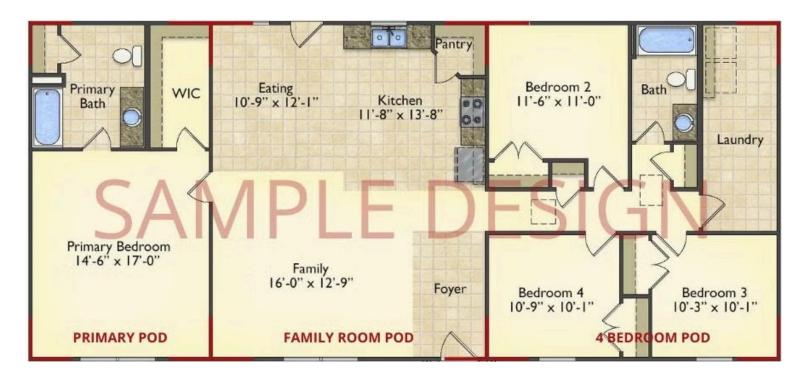

## Call for Price

- **11 Exterior Styles Available**
- \_□ 983+ Sq. Ft.
- 📇 1 6 Bedrooms
- 🚊 1 3 Bathrooms

DesignByU! Our newest DesignByU Plan System is a unique and cost effective solution with the PRIMARY focus being the ability to Personally Design YOUR Dream Home using our plan pieces or pre-designed home sections. With this DesignByU concept, there are a wide range of plan pieces for you to assemble to create a unique floor plan that best fits YOUR family and YOUR budget. There are hundreds of variations allowing you to piece together your Dream Home!

This method of design is a NEW and Innovative way to personalize your home. No more starting from scratch on a plan or trying to re-configure a singular floorplan to work for your family and budget. Using predesigned and inter-connecting home parts, our DesignByU System gives you the ability to assemble/design the home that you want and the home that is RIGHT for you!

## DesignByU Sampson

DesignByU Sampson

This brochure likely depicts actual pictures of homes that were personalized for their owners by Red Door Homes, so what is pictured may not be the Included Feature version of this Home Plan or even be an actual depiction of size, etc. due to available structural changes. Furthermore, Red Door Homes reserves the right to make changes or updates to home plans at any time, so the best information can be learned by speaking with one of our Dream Home Consultants to better understand what we have available, how you can personalize the home to your liking, and create your own Dream Home.