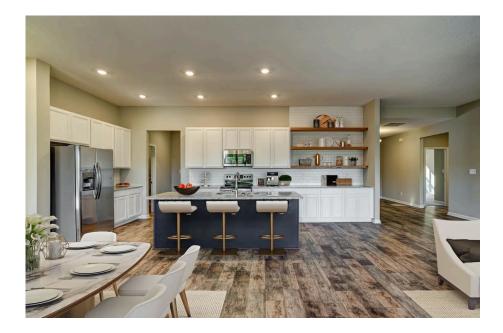

## Priced From \$285,990

**3 Exterior Styles Available** 

- \_ 2,525+ Sq. Ft.
- 📇 4 Bedrooms
- 🚊 2 Bathrooms
- 📇 2 Car Garage

Say hello to your very own dream home. The Brunswick is a stunning 4 bedroom, 2 bath home bursting with possibility. Picture yourself winding down in your spacious primary suite and slipping into a bubble bath in your private primary bathroom. Looking for an office at home or need an extra room for visiting guests? This versatile split-bedroom plan has an optional 5th room for that and more! Spend your morning enjoying a cup of Joe from your breakfast bar in your large eat in kitchen with an island and later enjoy a quiet evening on your covered porch out back. If you can dream it, we can create it.