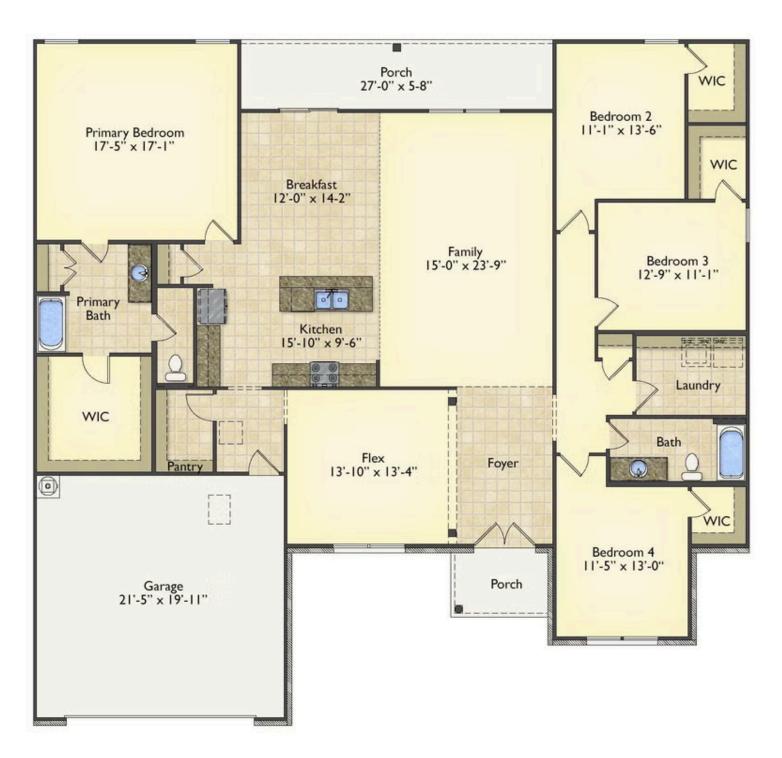

## Priced From \$285,990

**3 Exterior Styles Available** 

- \_ 2,525+ Sq. Ft.
- 📇 4 Bedrooms
- 🚊 2 Bathrooms
- 📇 2 Car Garage

Say hello to your very own dream home. The Brunswick is a stunning 4 bedroom, 2 bath home bursting with possibility. Picture yourself winding down in your spacious primary suite and slipping into a bubble bath in your private primary bathroom. Looking for an office at home or need an extra room for visiting guests? This versatile split-bedroom plan has an optional 5th room for that and more! Spend your morning enjoying a cup of Joe from your breakfast bar in your large eat in kitchen with an island and later enjoy a quiet evening on your covered porch out back. If you can dream it, we can create it.