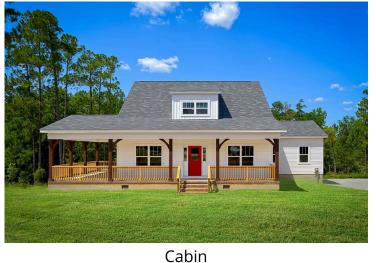

## Beaufort Sampson

## Priced From **\$249,990**

**3 Exterior Styles Available** 

- ₁,988+ Sq. Ft.
- Bedrooms
- 💮 2.5 Bathrooms

The Beaufort is a spectacular plan for those who are looking for elegance and comfort. From the high ceilings and open layout design to the abundance of natural light, no detail has been overlooked in the creation of this stunning home. Everyday life is sure to revolve around the open kitchen, dining, and great room. Here you can gather with loved ones and host guests as you cook up a nice comfort food meal in the large gourmet kitchen with an island is a perfect for gathering family and friends.

The layout extends to the second-floor bonus room which could be used to fit any of your needs, whether you're envisioning a home office, a playroom or a second living area. There is plenty of space for everyone to spread out and relax with three spacious bedrooms and 2.5 baths. At the end of your day, you can retire to your luxe primary suite with your large private bath that includes a shower/tub combo. As you might expect, the list of extra features is long and impressive. Add a covered front porch to enjoy time outdoors with a refreshing glass of lemonade! The options are endless with The Beaufort.