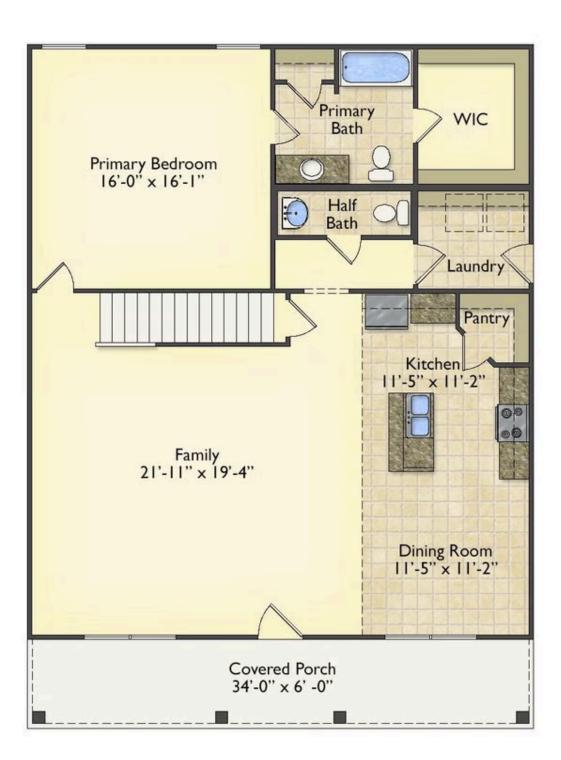

## Priced From **\$249,990**

**3 Exterior Styles Available** 

- ₁,988+ Sq. Ft.
- Bedrooms
- 💮 2.5 Bathrooms

The Beaufort is a spectacular plan for those who are looking for elegance and comfort. From the high ceilings and open layout design to the abundance of natural light, no detail has been overlooked in the creation of this stunning home. Everyday life is sure to revolve around the open kitchen, dining, and great room. Here you can gather with loved ones and host guests as you cook up a nice comfort food meal in the large gourmet kitchen with an island is a perfect for gathering family and friends.

The layout extends to the second-floor bonus room which could be used to fit any of your needs, whether you're envisioning a home office, a playroom or a second living area. There is plenty of space for everyone to spread out and relax with three spacious bedrooms and 2.5 baths. At the end of your day, you can retire to your luxe primary suite with your large private bath that includes a shower/tub combo. As you might expect, the list of extra features is long and impressive. Add a covered front porch to enjoy time outdoors with a refreshing glass of lemonade! The options are endless with The Beaufort.