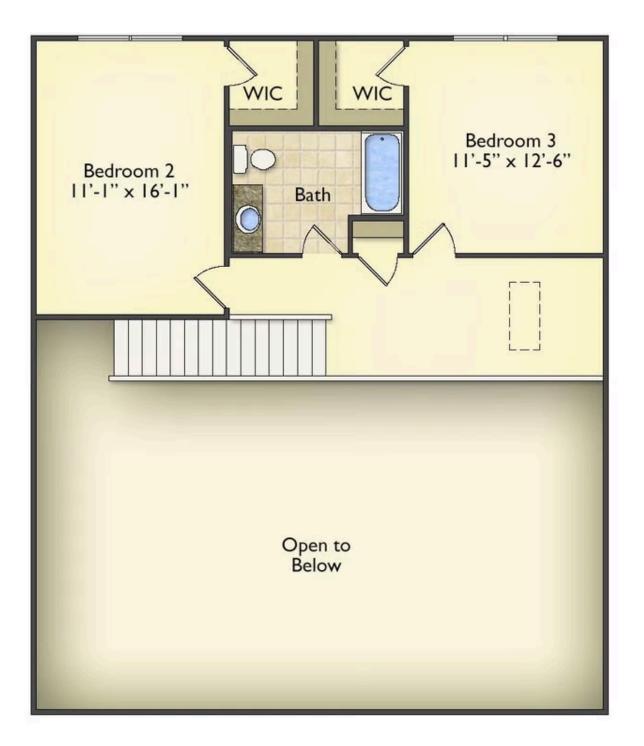

The layout extends to the second-floor bonus room which could be used to fit any of your needs, whether you're envisioning a home office, a playroom or a second living area. There is plenty of space for everyone to spread out and relax with three spacious bedrooms and 2.5 baths. At the end of your day, you can retire to your luxe primary suite with your large private bath that includes a shower/tub combo. As you might expect, the list of extra features is long and impressive. Add a covered front porch to enjoy time outdoors with a refreshing glass of lemonade! The options are endless with The Beaufort.