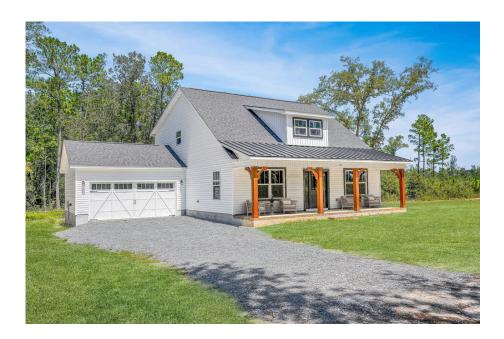

## Beaufort Sampson

## Priced From **\$249,990**

**3 Exterior Styles Available** 

- ₁,988+ Sq. Ft.
- Bedrooms
- 💮 2.5 Bathrooms

The Beaufort is a spectacular plan for those who are looking for elegance and comfort. From the high ceilings and open layout design to the abundance of natural light, no detail has been overlooked in the creation of this stunning home. Everyday life is sure to revolve around the open kitchen, dining, and great room. Here you can gather with loved ones and host guests as you cook up a nice comfort food meal in the large gourmet kitchen with an island is a perfect for gathering family and friends.

The layout extends to the second-floor bonus room which could be used to fit any of your needs, whether you're envisioning a home office, a playroom or a second living area. There is plenty of space for everyone to spread out and relax with three spacious bedrooms and 2.5 baths. At the end of your day, you can retire to your luxe primary suite with your large private bath that includes a shower/tub combo. As you might expect, the list of extra features is long and impressive. Add a covered front porch to enjoy time outdoors with a refreshing glass of lemonade! The options are endless with The Beaufort.