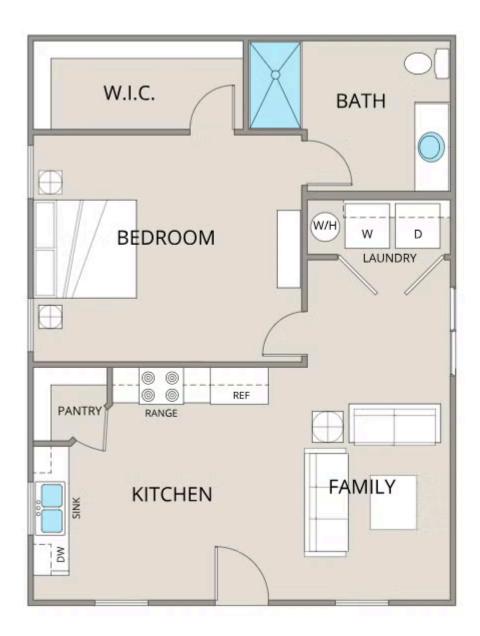

Avery Sampson

\$106,990

**5 Exterior Styles Available** 

பு 768+ Sq. Ft.

1 - 2 Bedrooms

🗎 1 Bathrooms

A warm welcome to the "Avery" floorplan: a cozy yet functional living space perfect for individuals or small families. With 768 square feet, it offers flexibility with either one or two bedrooms and one bathroom, making it suitable for various lifestyles.

Upon entering, you'll find yourself in an open-concept kitchen and family room, where natural light pours in, creating an inviting atmosphere. The kitchen is equipped with modern amenities and ample counter space, ideal for both cooking and entertaining.

Tucked away at the back of the house is the bedroom, strategically placed to maximize space and privacy. The primary bedroom boasts a spacious walk-in closet, providing plenty of storage for your belongings.

Convenience is key in the Avery floorplan, as it includes a dedicated laundry room, making chores a breeze. Whether you're starting your day or winding down in the evening, this thoughtfully designed layout offers comfort and functionality for everyday living.