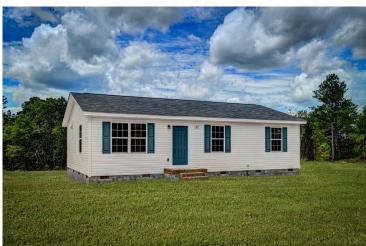

## Aspen Sampson



\$144,990

**2 Exterior Styles Available** 

\_ 1,176+ Sq. Ft.

3 Bedrooms

The Aspen is a cozy, one-story plan with an open layout that is bright and welcoming and invites you to easily flow from one space into the next. This plan offers 3 bedrooms and 2 full baths with a spacious great room that opens up to the eat-in kitchen. Personalize this plan to turn this kitchen into your own luxury kitchen perfect for entertaining. You can even add a garage, or a covered porch to wake up and watch the sunrise with a cup of joe. With endless opportunities, you can turn this versatile plan into your own dream home.



## Aspen Sampson





Classic with Full Front Porch

Classic



## **Aspen** Sampson



This brochure likely depicts actual pictures of homes that were personalized for their owners by Red Door Homes, so what is pictured may not be the Included Feature version of this Home Plan or even be an actual depiction of size, etc. due to available structural changes. Furthermore, Red Door Homes reserves the right to make changes or updates to home plans at any time, so the best information can be learned by speaking with one of our Dream Home Consultants to better understand what we have available, how you can personalize the home to your liking, and create your own Dream Home.