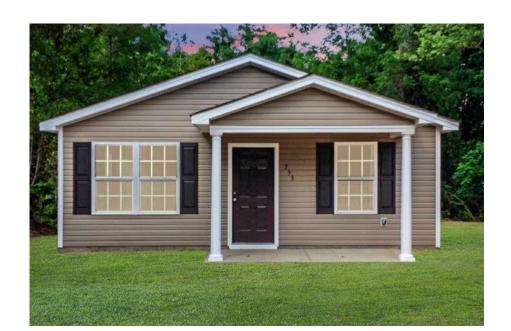

## Aspen Sampson



\$144,990

**2 Exterior Styles Available** 

\_ 1,176+ Sq. Ft.

3 Bedrooms

The Aspen is a cozy, one-story plan with an open layout that is bright and welcoming and invites you to easily flow from one space into the next. This plan offers 3 bedrooms and 2 full baths with a spacious great room that opens up to the eat-in kitchen. Personalize this plan to turn this kitchen into your own luxury kitchen perfect for entertaining. You can even add a garage, or a covered porch to wake up and watch the sunrise with a cup of joe. With endless opportunities, you can turn this versatile plan into your own dream home.



## Aspen Sampson





Classic with Full Front Porch

Classic



## **Aspen** Sampson



This brochure likely depicts actual pictures of homes that were personalized for their owners