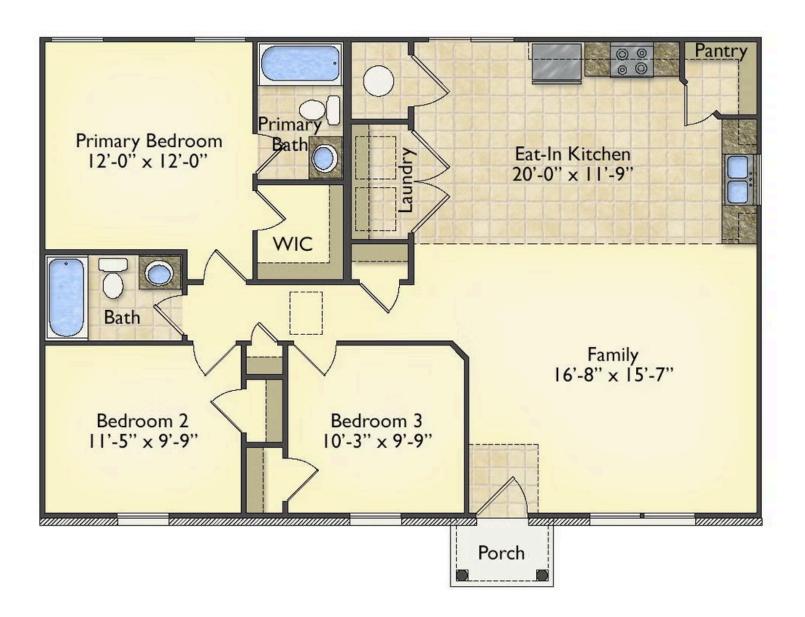

## Aspen Sampson

\$144,990

**2 Exterior Styles Available** 

\_ 1,176+ Sq. Ft.

3 Bedrooms

The Aspen is a cozy, one-story plan with an open layout that is bright and welcoming and invites you to easily flow from one space into the next. This plan offers 3 bedrooms and 2 full baths with a spacious great room that opens up to the eat-in kitchen. Personalize this plan to turn this kitchen into your own luxury kitchen perfect for entertaining. You can even add a garage, or a covered porch to wake up and watch the sunrise with a cup of joe. With endless opportunities, you can turn this versatile plan into your own dream home.