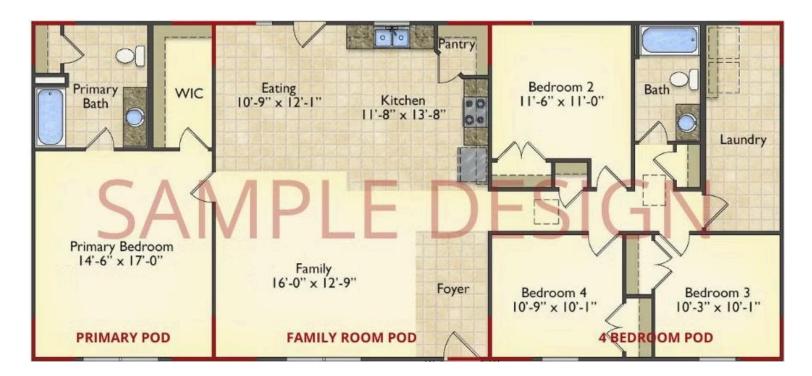

# Call for Price

- **11 Exterior Styles Available**
- \_□ 983+ Sq. Ft.
- 📇 1 6 Bedrooms
- 🚊 1 3 Bathrooms

DesignByU! Our newest DesignByU Plan System is a unique and cost effective solution with the PRIMARY focus being the ability to Personally Design YOUR Dream Home using our plan pieces or pre-designed home sections. With this DesignByU concept, there are a wide range of plan pieces for you to assemble to create a unique floor plan that best fits YOUR family and YOUR budget. There are hundreds of variations allowing you to piece together your Dream Home!

This method of design is a NEW and Innovative way to personalize your home. No more starting from scratch on a plan or trying to re-configure a singular floorplan to work for your family and budget. Using predesigned and inter-connecting home parts, our DesignByU System gives you the ability to assemble/design the home that you want and the home that is RIGHT for you!