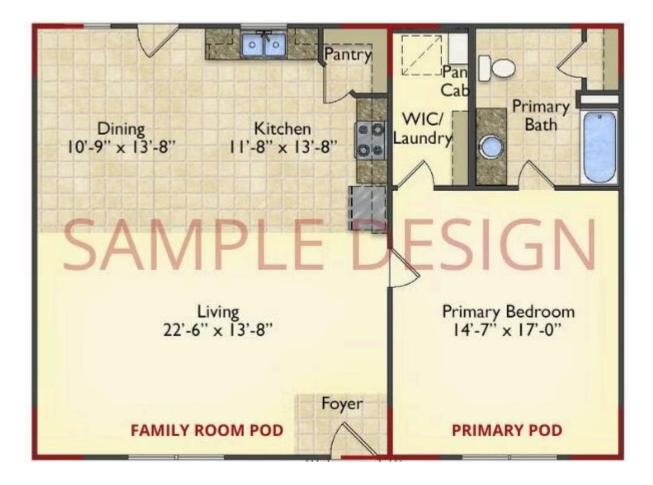

# Call for Price

- **11 Exterior Styles Available**
- \_□ 983+ Sq. Ft.
- 📇 1 6 Bedrooms
- 🚊 1 3 Bathrooms

DesignByU! Our newest DesignByU Plan System is a unique and cost effective solution with the PRIMARY focus being the ability to Personally Design YOUR Dream Home using our plan pieces or pre-designed home sections. With this DesignByU concept, there are a wide range of plan pieces for you to assemble to create a unique floor plan that best fits YOUR family and YOUR budget. There are hundreds of variations allowing you to piece together your Dream Home!

This method of design is a NEW and Innovative way to personalize your home. No more starting from scratch on a plan or trying to re-configure a singular floorplan to work for your family and budget. Using predesigned and inter-connecting home parts, our DesignByU System gives you the ability to assemble/design the home that you want and the home that is RIGHT for you!