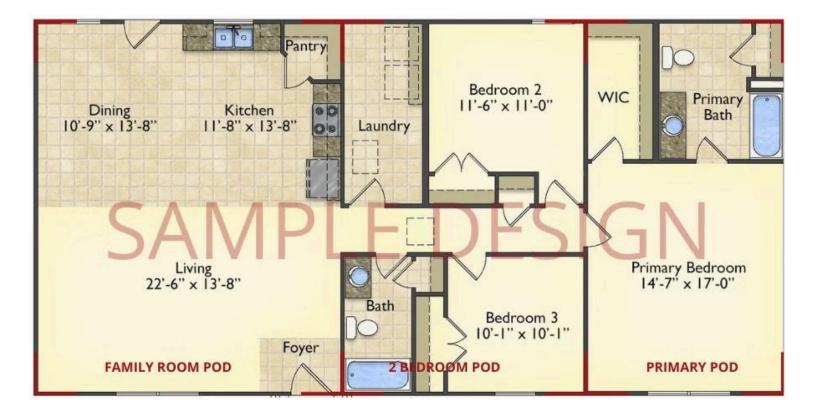

# Call for Price

- **11 Exterior Styles Available**
- \_□ 983+ Sq. Ft.
- 📇 1 6 Bedrooms
- 🚊 1 3 Bathrooms

DesignByU! Our newest DesignByU Plan System is a unique and cost effective solution with the PRIMARY focus being the ability to Personally Design YOUR Dream Home using our plan pieces or pre-designed home sections. With this DesignByU concept, there are a wide range of plan pieces for you to assemble to create a unique floor plan that best fits YOUR family and YOUR budget. There are hundreds of variations allowing you to piece together your Dream Home!

This method of design is a NEW and Innovative way to personalize your home. No more starting from scratch on a plan or trying to re-configure a singular floorplan to work for your family and budget. Using predesigned and inter-connecting home parts, our DesignByU System gives you the ability to assemble/design the home that you want and the home that is RIGHT for you!