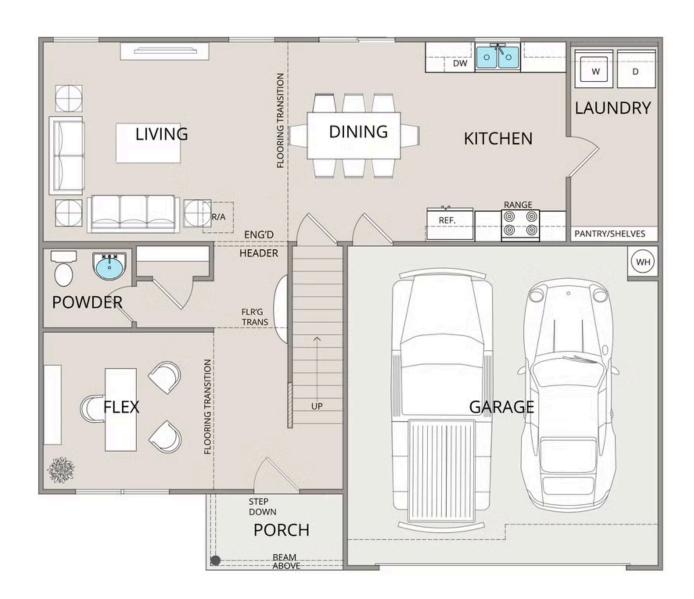

NEW HOME SPECIALIST Call Us @ (919) 899-1662

\$249,990

**5 Exterior Styles Available** 

\_ 2,158+ Sq. Ft.

4 Bedrooms

**2.5 Bathrooms** 

**2 Car Garage** 

The Westover will win you over! This spacious home offers 4 bedrooms and 2.5 baths. This plan has become a favorite of many potential homeowners, so much so that we made it one of our model homes! The first floor of this split-level plan keeps the conversation from room to room with its open design featuring the gourmet kitchen, breakfast room, and great room. The primary suite features a private bath and spacious walk-in closet, providing a cozy retreat area to come home to after a long day at work. The upstairs loft space is the perfect spot for a quiet homework space, a reading nook or even an additional great room. One of our favorite features is having the option to move the utility room to the second floor for added convenience! The Westover has everything you need to make your dream home a reality!