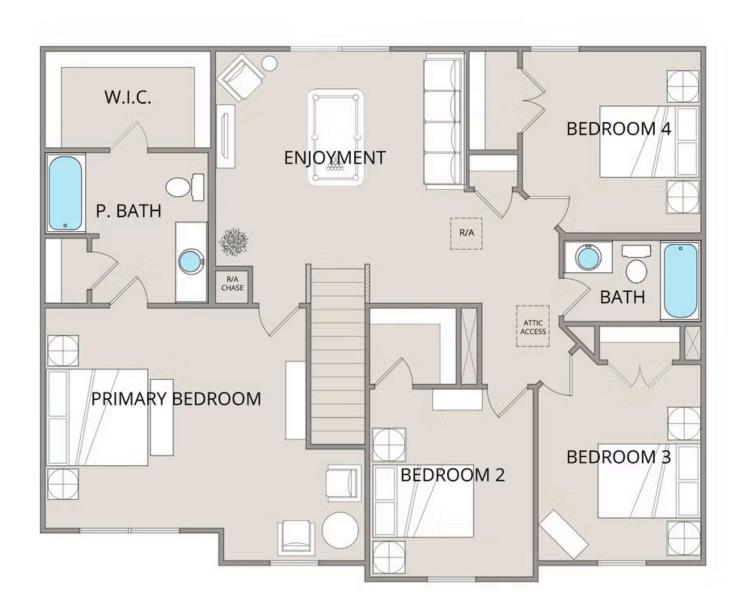

NEW HOME SPECIALIST Call Us @ (919) 899-1662

\$249,990

**5 Exterior Styles Available** 

\_ 2,158+ Sq. Ft.

4 Bedrooms

**2.5 Bathrooms** 

**2 Car Garage** 

The Westover will win you over! This spacious home offers 4 bedrooms and 2.5 baths. This plan has become a favorite of many potential homeowners, so much so that we made it one of our model homes! The first floor of this split-level plan keeps the conversation from room to room with its open design featuring the gourmet kitchen, breakfast room, and great room. The primary suite features a private bath and spacious walk-in closet, providing a cozy retreat area to come home to after a long day at work. The upstairs loft space is the perfect spot for a quiet homework space, a reading nook or even an additional great room. One of our favorite features is having the option to move the utility room to the second floor for added convenience! The Westover has everything you need to make your dream home a reality!