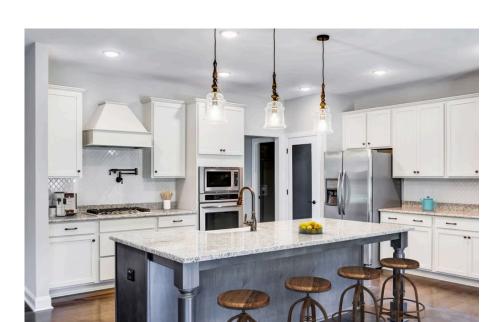

Welcome home to the Westmoreland where contemporary Southern comfort and flexibility are perfectly combined to make your dream home. This plan is designed to fit your lifestyle, and provides space to work from home, room to accommodate in-laws and entertain guests. This stunning and spacious home features a single-story plan with 4 bedrooms and 3.5 baths including the primary suite and stunning primary bath complete with a walk-in closet.

The split-bedroom design wastes no space and creates your own oasis by giving your family absolute privacy. Turn the optional flex room into a guest room, office, dining room, or a playroom for the kids! The large kitchen complete with an island opens up into the spacious great room and breakfast room providing you with plenty of space for relaxing or spending time with family and loved ones. The covered porch is the perfect place to unwind together with a glass of sweet tea. The Westmoreland is completely customizable to fit your needs and fulfill all your dreams.