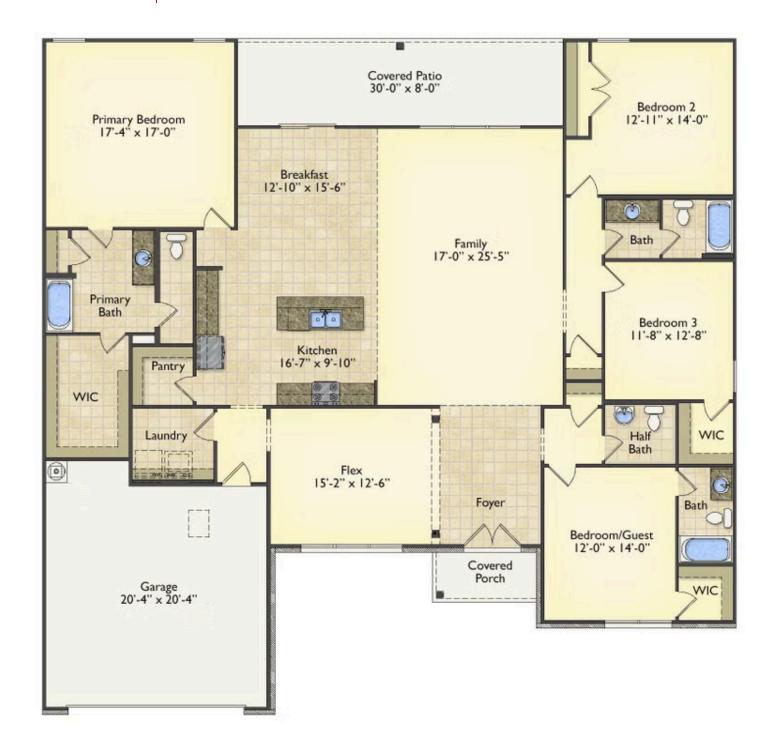

Welcome home to the Westmoreland where contemporary Southern comfort and flexibility are perfectly combined to make your dream home. This plan is designed to fit your lifestyle, and provides space to work from home, room to accommodate in-laws and entertain guests. This stunning and spacious home features a single-story plan with 4 bedrooms and 3.5 baths including the primary suite and stunning primary bath complete with a walk-in closet.

The split-bedroom design wastes no space and creates your own oasis by giving your family absolute privacy. Turn the optional flex room into a guest room, office, dining room, or a playroom for the kids! The large kitchen complete with an island opens up into the spacious great room and breakfast room providing you with plenty of space for relaxing or spending time with family and loved ones. The covered porch is the perfect place to unwind together with a glass of sweet tea. The Westmoreland is completely customizable to fit your needs and fulfill all your dreams.