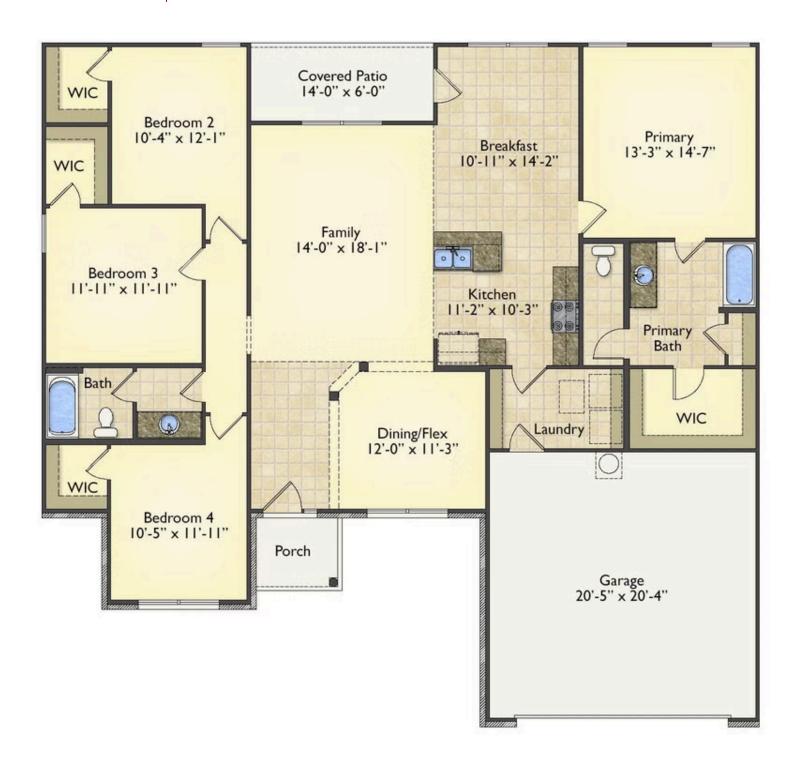

Priced From \$230,990

**3 Exterior Styles Available** 

\_ 1,877+ Sq. Ft.

**4 Bedrooms** 

**⇔** 2 Bathrooms

**2 Car Garage** 

The Richfield has something for everyone! This lovely home offers 4 bedrooms and 2 baths with endless options to create your dream home. The openness of the Kitchen with large island, breakfast nook, and family room was specifically designed to keep everyone together. Savor relaxed yet special meals in your formal dining room or reinvent the space into a 5th bedroom for those out of town guests. The master retreat complete with a walk in closet is secluded from the other three bedrooms for privacy. A shortage of storage space is a problem of the past with walk in closets in each of the 4 bedrooms in this home. A covered front porch, 2 car garage, and separate laundry room are just a few of the reasons to make the Richfield your very own dream home.