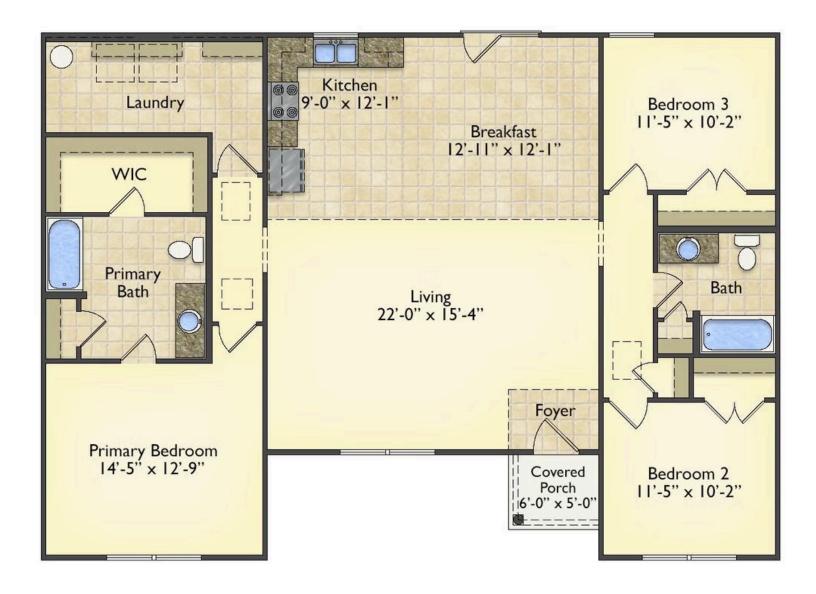

## Pinehurst Raleigh

NEW HOME SPECIALIST Call Us @ (919) 899-1662

\$179,990

**4 Exterior Styles Available** 

பு 1,561+ Sq. Ft.

**3 Bedrooms** 

This beautiful home features a spacious and open layout that's perfect for families and those who love to entertain. With three cozy bedrooms and two bathrooms, you'll have plenty of space to relax and unwind after a long day. The open design seamlessly connects the family room with the kitchen, creating a warm and inviting atmosphere that's perfect for gathering with loved ones.

Whether you're hosting a family dinner or just hanging out with friends, this floor plan is perfect for you. You can customize the Pinehurst to meet your needs and create the home of your dream!

Classic